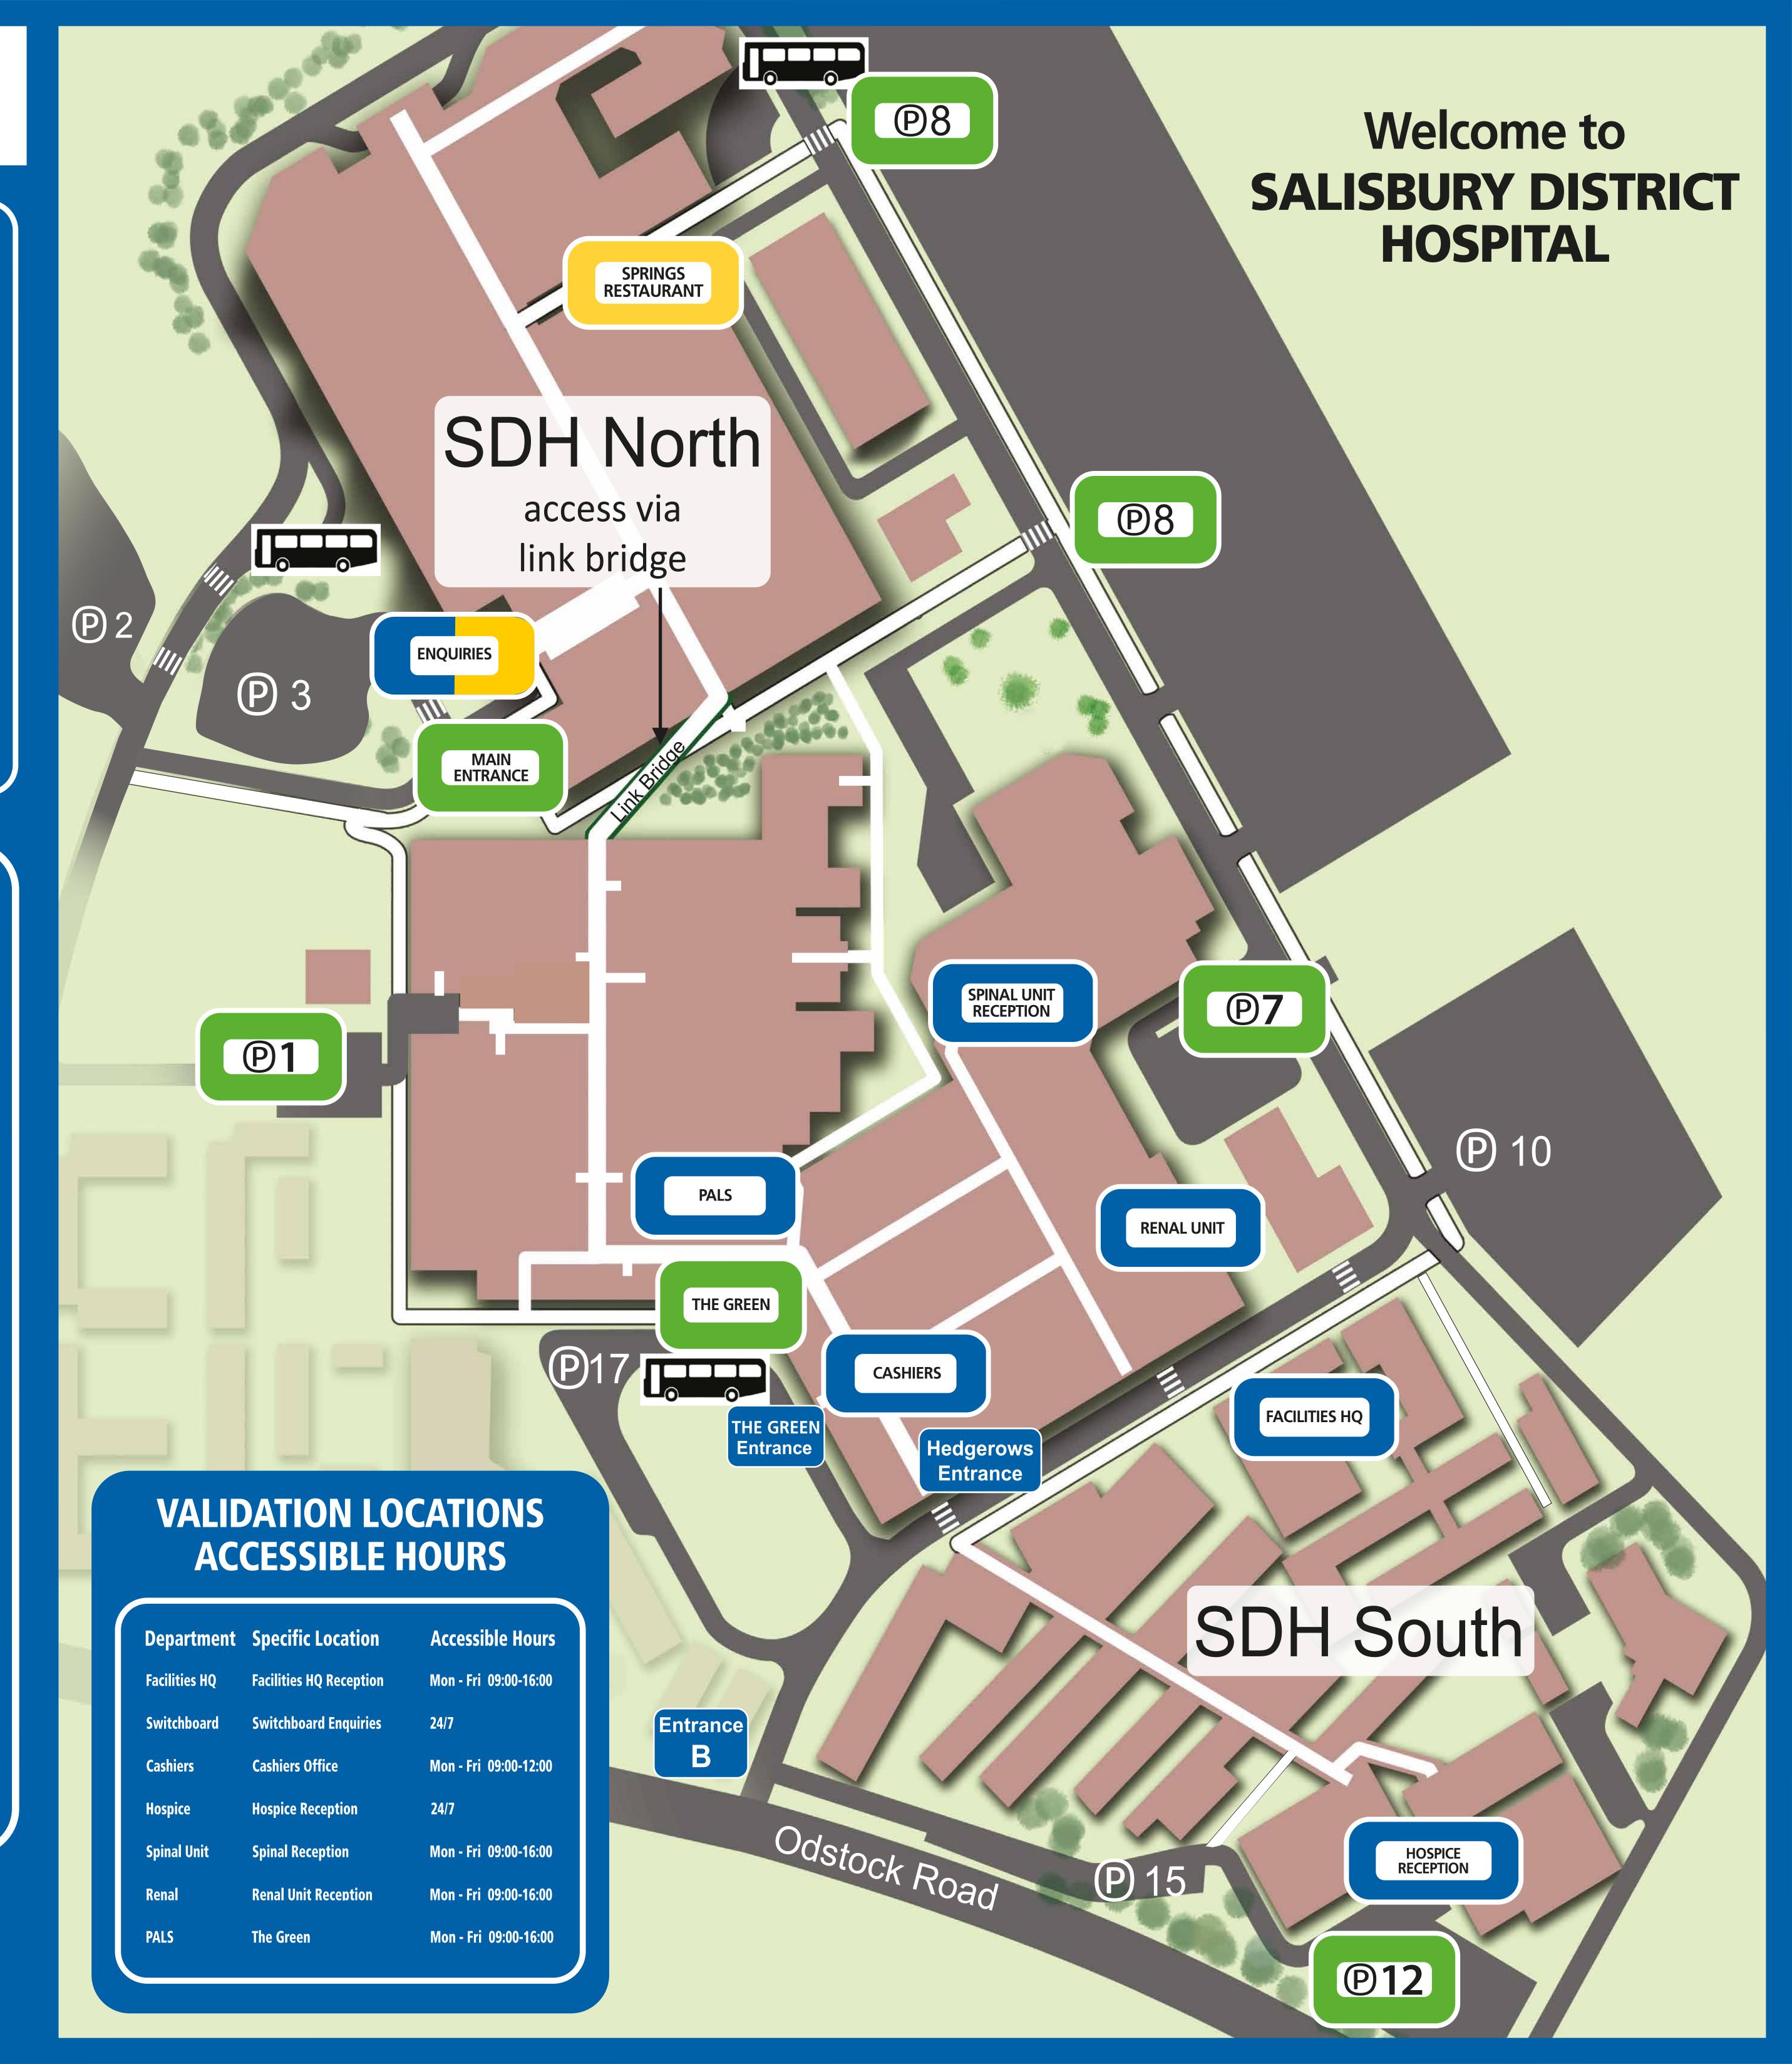

IF YOU ARRIVE AT HOSPITAL BEFORE REGISTERING YOUR BLUE BADGE, PLEASE VISIT ONE OF OUR BLUE BADGE VALIDATION LOCATIONS TO OBTAIN YOUR FREE PARKING.

**VALIDATION LOCATIONS FOR BLUE BADGE HOLDERS** 