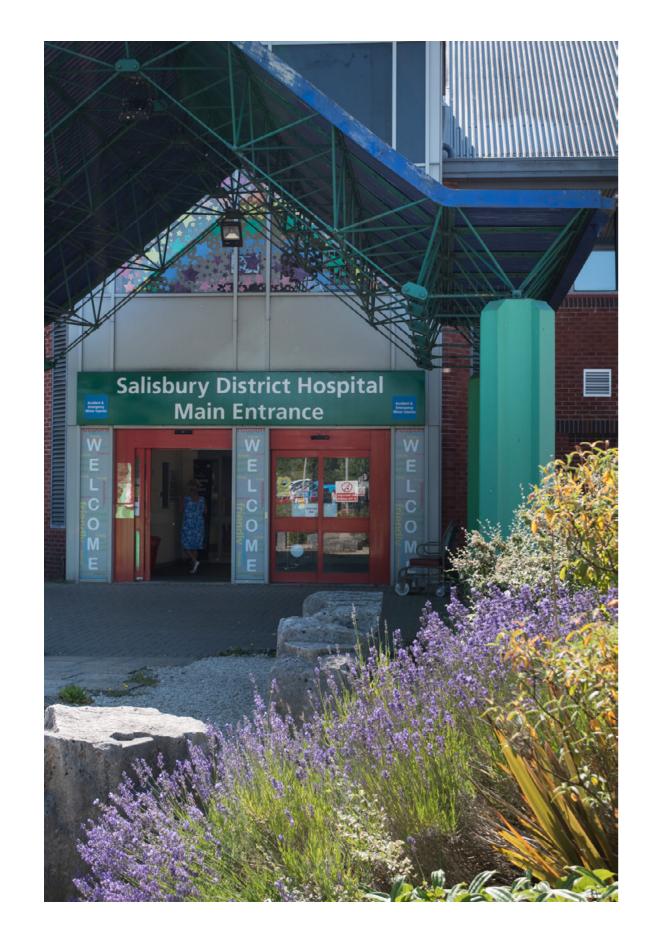

### Welcome to Salisbury District Hospital

| A                                                                    |               |
|----------------------------------------------------------------------|---------------|
| A & E/Emergency Dept Outside via ramp entrance                       | North Level 3 |
| ABERG (Laing Building)                                               | South 🖂       |
| Admin. Blocks 24, 25 & 26                                            | South 🖂       |
| Amesbury Ward                                                        | North Level 4 |
| AMU                                                                  | North Level 2 |
| Anaesthetics Department                                              | North Level 4 |
| Audiology (ENT)                                                      | North Level 3 |
| В                                                                    |               |
| Beatrice Wards (Maternity)                                           | Central $=$   |
| Bereavement Suite Outside Sarum Entrance level 3                     | North Level 3 |
| Blood Tests                                                          | North Level 3 |
| Bowel Screening                                                      | Central 🛏     |
| Breamore Ward                                                        | Central 💢     |
| Breast Care Outside Sarum Entrance level 3                           | Central $=$   |
| Britford Ward                                                        | North Level 4 |
| С                                                                    |               |
| Cardiac Assessment Clinic                                            | North Level 3 |
| Cardiac Investigation Unit<br>(CIU)                                  | North Level 3 |
| Cashier                                                              | Central $=$   |
| Chapel                                                               | North Level 3 |
| Child & Family Service                                               | Central $=$   |
| Childrens Outpatients                                                | North Level 3 |
| Chilmark Suite                                                       | North Level 4 |
| Clarendon Suite (by Spinal Centre)<br>Outside Sarum Entrance level 3 | Central       |
| Cleft Lip & Palate Centre                                            | North Level 3 |
| Clinical Neurophysiology                                             | South 🔀       |
| Clinical Psychology Outside Sarum Entrance level 3                   | Central       |
| Clinical Science &                                                   | South 🛏       |
| Engineering (Laing Building) Coronary Care Unit                      | North Level 4 |
| Colonary Care Offic                                                  | North Level 4 |