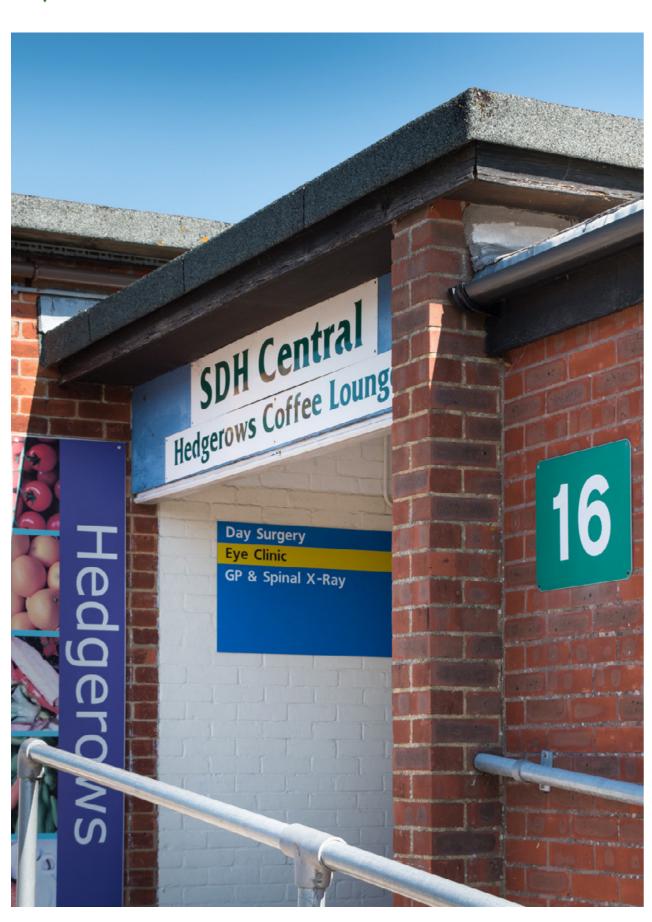

| D                                                                                                                                                             |                                                                                                                                                                                                                                                                                                                                                                                                                                                                                                                                                                                                                                                                                                                                                                                                                                                                                                                                                                                                                                                                                                                                                                                                                                                                                                                                                                                                                                                                                                                                                                                                                                                                                                                                                                                                                                                                                                                                                                                                                                                                                                                                |
|---------------------------------------------------------------------------------------------------------------------------------------------------------------|--------------------------------------------------------------------------------------------------------------------------------------------------------------------------------------------------------------------------------------------------------------------------------------------------------------------------------------------------------------------------------------------------------------------------------------------------------------------------------------------------------------------------------------------------------------------------------------------------------------------------------------------------------------------------------------------------------------------------------------------------------------------------------------------------------------------------------------------------------------------------------------------------------------------------------------------------------------------------------------------------------------------------------------------------------------------------------------------------------------------------------------------------------------------------------------------------------------------------------------------------------------------------------------------------------------------------------------------------------------------------------------------------------------------------------------------------------------------------------------------------------------------------------------------------------------------------------------------------------------------------------------------------------------------------------------------------------------------------------------------------------------------------------------------------------------------------------------------------------------------------------------------------------------------------------------------------------------------------------------------------------------------------------------------------------------------------------------------------------------------------------|
| Day Surgery Unit                                                                                                                                              | Central 🛏                                                                                                                                                                                                                                                                                                                                                                                                                                                                                                                                                                                                                                                                                                                                                                                                                                                                                                                                                                                                                                                                                                                                                                                                                                                                                                                                                                                                                                                                                                                                                                                                                                                                                                                                                                                                                                                                                                                                                                                                                                                                                                                      |
| Dermatology Treatment Centre<br>Outside Springs Entrance level 2                                                                                              | North Level 2                                                                                                                                                                                                                                                                                                                                                                                                                                                                                                                                                                                                                                                                                                                                                                                                                                                                                                                                                                                                                                                                                                                                                                                                                                                                                                                                                                                                                                                                                                                                                                                                                                                                                                                                                                                                                                                                                                                                                                                                                                                                                                                  |
| Diabetes Centre                                                                                                                                               | Central 🔀                                                                                                                                                                                                                                                                                                                                                                                                                                                                                                                                                                                                                                                                                                                                                                                                                                                                                                                                                                                                                                                                                                                                                                                                                                                                                                                                                                                                                                                                                                                                                                                                                                                                                                                                                                                                                                                                                                                                                                                                                                                                                                                      |
| Downton Ward                                                                                                                                                  | North Level 4                                                                                                                                                                                                                                                                                                                                                                                                                                                                                                                                                                                                                                                                                                                                                                                                                                                                                                                                                                                                                                                                                                                                                                                                                                                                                                                                                                                                                                                                                                                                                                                                                                                                                                                                                                                                                                                                                                                                                                                                                                                                                                                  |
| Downton ward                                                                                                                                                  | North Level 1                                                                                                                                                                                                                                                                                                                                                                                                                                                                                                                                                                                                                                                                                                                                                                                                                                                                                                                                                                                                                                                                                                                                                                                                                                                                                                                                                                                                                                                                                                                                                                                                                                                                                                                                                                                                                                                                                                                                                                                                                                                                                                                  |
| -                                                                                                                                                             |                                                                                                                                                                                                                                                                                                                                                                                                                                                                                                                                                                                                                                                                                                                                                                                                                                                                                                                                                                                                                                                                                                                                                                                                                                                                                                                                                                                                                                                                                                                                                                                                                                                                                                                                                                                                                                                                                                                                                                                                                                                                                                                                |
| E Nose & Threat                                                                                                                                               |                                                                                                                                                                                                                                                                                                                                                                                                                                                                                                                                                                                                                                                                                                                                                                                                                                                                                                                                                                                                                                                                                                                                                                                                                                                                                                                                                                                                                                                                                                                                                                                                                                                                                                                                                                                                                                                                                                                                                                                                                                                                                                                                |
| Ear, Nose & Throat<br>Outpatients (ENT)                                                                                                                       | North Level 3                                                                                                                                                                                                                                                                                                                                                                                                                                                                                                                                                                                                                                                                                                                                                                                                                                                                                                                                                                                                                                                                                                                                                                                                                                                                                                                                                                                                                                                                                                                                                                                                                                                                                                                                                                                                                                                                                                                                                                                                                                                                                                                  |
| Education Centre                                                                                                                                              | North Level 5                                                                                                                                                                                                                                                                                                                                                                                                                                                                                                                                                                                                                                                                                                                                                                                                                                                                                                                                                                                                                                                                                                                                                                                                                                                                                                                                                                                                                                                                                                                                                                                                                                                                                                                                                                                                                                                                                                                                                                                                                                                                                                                  |
| Electrocardiograph (ECG)                                                                                                                                      | North Level 3                                                                                                                                                                                                                                                                                                                                                                                                                                                                                                                                                                                                                                                                                                                                                                                                                                                                                                                                                                                                                                                                                                                                                                                                                                                                                                                                                                                                                                                                                                                                                                                                                                                                                                                                                                                                                                                                                                                                                                                                                                                                                                                  |
| Endoscopy                                                                                                                                                     | North Level 3                                                                                                                                                                                                                                                                                                                                                                                                                                                                                                                                                                                                                                                                                                                                                                                                                                                                                                                                                                                                                                                                                                                                                                                                                                                                                                                                                                                                                                                                                                                                                                                                                                                                                                                                                                                                                                                                                                                                                                                                                                                                                                                  |
| Eye Clinic                                                                                                                                                    | Central =                                                                                                                                                                                                                                                                                                                                                                                                                                                                                                                                                                                                                                                                                                                                                                                                                                                                                                                                                                                                                                                                                                                                                                                                                                                                                                                                                                                                                                                                                                                                                                                                                                                                                                                                                                                                                                                                                                                                                                                                                                                                                                                      |
| F                                                                                                                                                             | , , , , , ,                                                                                                                                                                                                                                                                                                                                                                                                                                                                                                                                                                                                                                                                                                                                                                                                                                                                                                                                                                                                                                                                                                                                                                                                                                                                                                                                                                                                                                                                                                                                                                                                                                                                                                                                                                                                                                                                                                                                                                                                                                                                                                                    |
| Facilities HQ                                                                                                                                                 | South 🔀                                                                                                                                                                                                                                                                                                                                                                                                                                                                                                                                                                                                                                                                                                                                                                                                                                                                                                                                                                                                                                                                                                                                                                                                                                                                                                                                                                                                                                                                                                                                                                                                                                                                                                                                                                                                                                                                                                                                                                                                                                                                                                                        |
|                                                                                                                                                               |                                                                                                                                                                                                                                                                                                                                                                                                                                                                                                                                                                                                                                                                                                                                                                                                                                                                                                                                                                                                                                                                                                                                                                                                                                                                                                                                                                                                                                                                                                                                                                                                                                                                                                                                                                                                                                                                                                                                                                                                                                                                                                                                |
| Farley Stroke Unit                                                                                                                                            | North Level 2                                                                                                                                                                                                                                                                                                                                                                                                                                                                                                                                                                                                                                                                                                                                                                                                                                                                                                                                                                                                                                                                                                                                                                                                                                                                                                                                                                                                                                                                                                                                                                                                                                                                                                                                                                                                                                                                                                                                                                                                                                                                                                                  |
| Farley Stroke Unit Finance Department                                                                                                                         | North Level 2  Central                                                                                                                                                                                                                                                                                                                                                                                                                                                                                                                                                                                                                                                                                                                                                                                                                                                                                                                                                                                                                                                                                                                                                                                                                                                                                                                                                                                                                                                                                                                                                                                                                                                                                                                                                                                                                                                                                                                                                                                                                                                                                                         |
|                                                                                                                                                               |                                                                                                                                                                                                                                                                                                                                                                                                                                                                                                                                                                                                                                                                                                                                                                                                                                                                                                                                                                                                                                                                                                                                                                                                                                                                                                                                                                                                                                                                                                                                                                                                                                                                                                                                                                                                                                                                                                                                                                                                                                                                                                                                |
| Finance Department                                                                                                                                            | Central 🔀                                                                                                                                                                                                                                                                                                                                                                                                                                                                                                                                                                                                                                                                                                                                                                                                                                                                                                                                                                                                                                                                                                                                                                                                                                                                                                                                                                                                                                                                                                                                                                                                                                                                                                                                                                                                                                                                                                                                                                                                                                                                                                                      |
| Finance Department Foot Clinic                                                                                                                                | Central —<br>North Level 3                                                                                                                                                                                                                                                                                                                                                                                                                                                                                                                                                                                                                                                                                                                                                                                                                                                                                                                                                                                                                                                                                                                                                                                                                                                                                                                                                                                                                                                                                                                                                                                                                                                                                                                                                                                                                                                                                                                                                                                                                                                                                                     |
| Finance Department Foot Clinic Fracture Clinic                                                                                                                | Central —<br>North Level 3                                                                                                                                                                                                                                                                                                                                                                                                                                                                                                                                                                                                                                                                                                                                                                                                                                                                                                                                                                                                                                                                                                                                                                                                                                                                                                                                                                                                                                                                                                                                                                                                                                                                                                                                                                                                                                                                                                                                                                                                                                                                                                     |
| Finance Department Foot Clinic Fracture Clinic                                                                                                                | Central North Level 3 North Level 3                                                                                                                                                                                                                                                                                                                                                                                                                                                                                                                                                                                                                                                                                                                                                                                                                                                                                                                                                                                                                                                                                                                                                                                                                                                                                                                                                                                                                                                                                                                                                                                                                                                                                                                                                                                                                                                                                                                                                                                                                                                                                            |
| Finance Department Foot Clinic Fracture Clinic  G GP & Spinal X-Ray Glanville Centre Gynae OPD                                                                | Central North Level 3 North Level 3 Central                                                                                                                                                                                                                                                                                                                                                                                                                                                                                                                                                                                                                                                                                                                                                                                                                                                                                                                                                                                                                                                                                                                                                                                                                                                                                                                                                                                                                                                                                                                                                                                                                                                                                                                                                                                                                                                                                                                                                                                                                                                                                    |
| Finance Department Foot Clinic Fracture Clinic  G GP & Spinal X-Ray Glanville Centre Gynae OPD Outside Sarum Entrance level 3                                 | Central Morth Level 3 North Level 3 North Level 3 Central Morth Mo |
| Finance Department Foot Clinic Fracture Clinic  G GP & Spinal X-Ray Glanville Centre Gynae OPD Outside Sarum Entrance level 3 H                               | Central   North Level 3   North Level 3   North Level 3   Central   South   Central                                                                                                                                                                                                                                                                                                                                                                                                                                                                                                                                                                                                                                                                                                                                                                                                                                                                                                                                                                                                                                                                                                                                                                                                                                                                                                                                                                                                                                                                                                                                                                                                                                                                                                                                                                                                                                                                                                                                                                                                                                            |
| Finance Department Foot Clinic Fracture Clinic  G GP & Spinal X-Ray Glanville Centre Gynae OPD Outside Sarum Entrance level 3 H Hedgerows Coffee Shop         | Central                                                                                                                                                                                                                                                                                                                                                                                                                                                                                                                                                                                                                                                                                                                                                                                                                                                                                                                                                                                                                                                                                                                                                                                                                                                                                                                                                                                                                                                                                                                                                                                                                                                                                                                                                                                                                                                                                                                                                                                                                                                                                                                        |
| Finance Department Foot Clinic Fracture Clinic  G GP & Spinal X-Ray Glanville Centre Gynae OPD Outside Sarum Entrance level 3 H                               | Central   North Level 3   North Level 3   North Level 3   Central   South   Central                                                                                                                                                                                                                                                                                                                                                                                                                                                                                                                                                                                                                                                                                                                                                                                                                                                                                                                                                                                                                                                                                                                                                                                                                                                                                                                                                                                                                                                                                                                                                                                                                                                                                                                                                                                                                                                                                                                                                                                                                                            |
| Finance Department Foot Clinic Fracture Clinic  G GP & Spinal X-Ray Glanville Centre Gynae OPD Outside Sarum Entrance level 3 H Hedgerows Coffee Shop Hospice | Central                                                                                                                                                                                                                                                                                                                                                                                                                                                                                                                                                                                                                                                                                                                                                                                                                                                                                                                                                                                                                                                                                                                                                                                                                                                                                                                                                                                                                                                                                                                                                                                                                                                                                                                                                                                                                                                                                                                                                                                                                                                                                                                        |
| Finance Department Foot Clinic Fracture Clinic  G GP & Spinal X-Ray Glanville Centre Gynae OPD Outside Sarum Entrance level 3 H Hedgerows Coffee Shop         | Central                                                                                                                                                                                                                                                                                                                                                                                                                                                                                                                                                                                                                                                                                                                                                                                                                                                                                                                                                                                                                                                                                                                                                                                                                                                                                                                                                                                                                                                                                                                                                                                                                                                                                                                                                                                                                                                                                                                                                                                                                                                                                                                        |