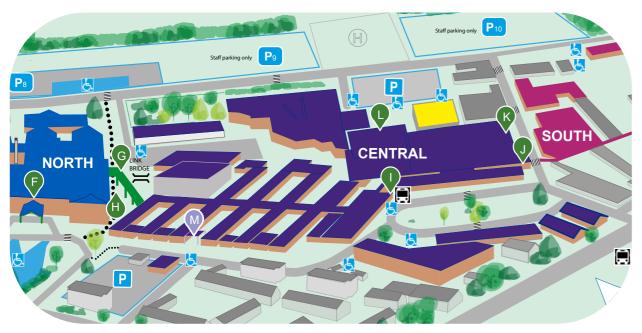

Central and South areas are connected to North Level 4 via the link bridge

- C. Nunton, North Level 2
- D. Springs, North Level 2
- E. A & E/Emergency Dept, North Level 3
- F. Main entrance, North Level 3
- G. Link bridge corridor, North level 4
- H. Sarum, North Level 3
- I. The Green, Central
- J. Hedgerows entrance, Central
- K.SDH Central entrance, Central
- L. Spinal Centre, Central
- M. Maternity, Central
- N. The Laing, South O. The Hospice, South
- Parking
- Disabled parking

#### **CENTRAL**: Detail of wards and departments

**Neonatal Unit** 

Antenatal

Maternity

DAU

Beatrice

**Postnatal** 

NICU

**Link Bridge** 

leading to SDH North Level 4

Imber Ward

Benson

Suite

The Elizabeth Building

**Beatrice Birth Unit** 

**Beatrice Labour Ward** 