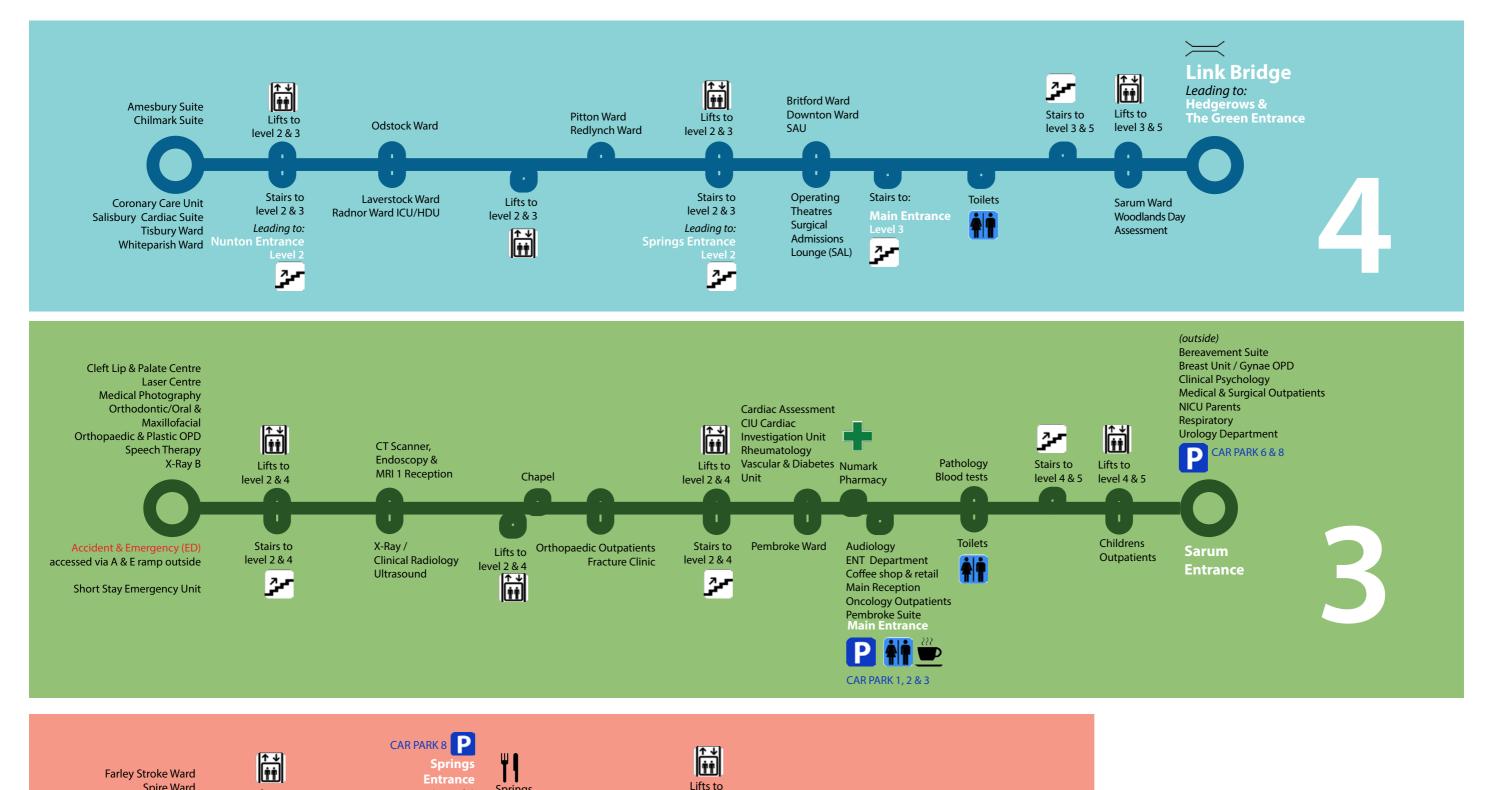

#### NORTH: Detail of floor levels, wards and departments

Springs

Lifts to

level 3 & 4

Restaurant

(outside)

Dermatology

AMU

Durrington

Ward (AFU)

Spire Ward

**Nunton Unit** 

**Nunton Entrance** 

Lifts to

level 3 & 4

Stairs to

level 3 & 4

level 3 & 4

Stairs to

level 3 & 4