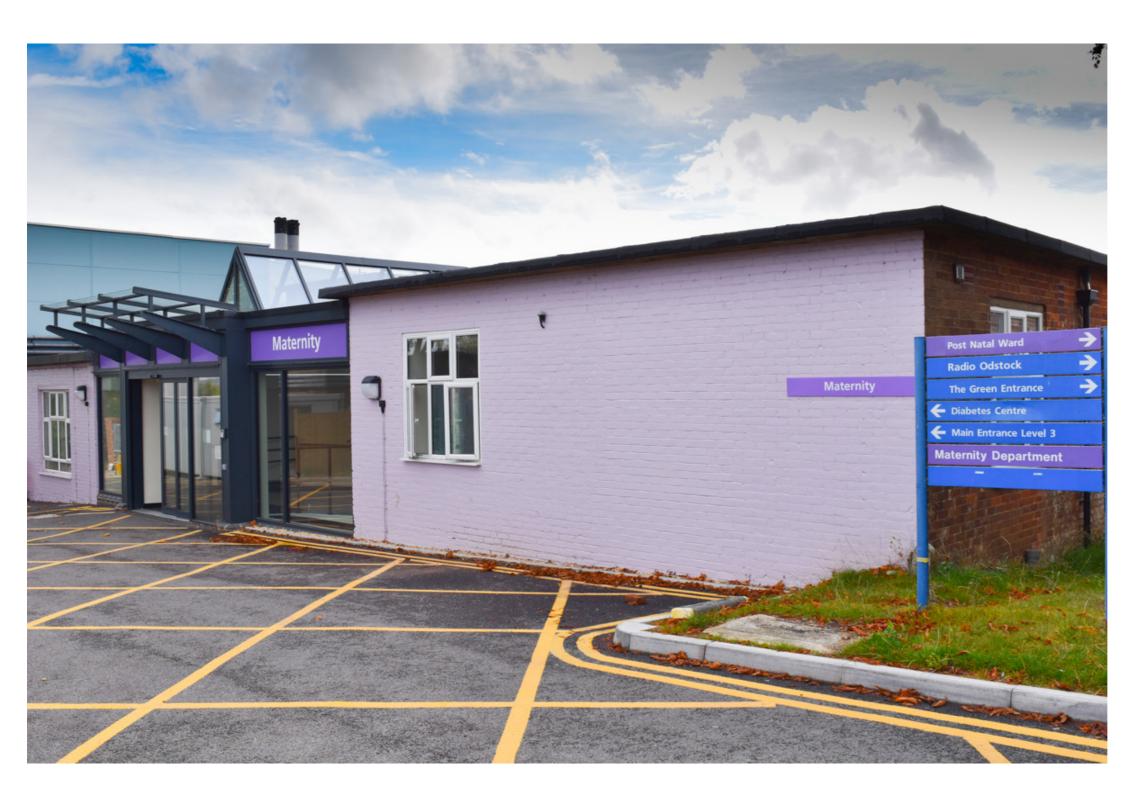

| L                                                                              |                                                                                      |
|--------------------------------------------------------------------------------|--------------------------------------------------------------------------------------|
| Laing Building                                                                 | South $\succ \!\!\!\!\!\!\!\!\!\!\!\!\!\!\!\!\!\!\!\!\!\!\!\!\!\!\!\!\!\!\!\!\!\!\!$ |
| Laser Clinic                                                                   | North Level 3                                                                        |
| Laverstock Ward                                                                | North Level 4                                                                        |
| League of Friends Bungalows                                                    | Central 🗮                                                                            |
| Leg Ulcer Clinic                                                               | North Level 3                                                                        |
| Lost Property (PALS)                                                           | Central $=$                                                                          |
| M                                                                              |                                                                                      |
| Maternity Unit                                                                 | Central 📉                                                                            |
| Maxillo-Facial Laboratory                                                      | North Level 3                                                                        |
| Medical Device Management<br>Services                                          | Central <u></u>                                                                      |
| Medical Engineering                                                            | South 🔀                                                                              |
| Medical Outpatients Outside Sarum Entrance level 3                             | Central                                                                              |
| Medical Photography                                                            | North Level 3                                                                        |
| Medical Records                                                                | North Level 2                                                                        |
| Moiré Fringe (Glanville)                                                       | South $=$                                                                            |
| MRI 1 & CT Scanning                                                            | North Level 3                                                                        |
| MRI 2                                                                          | Central $\times$                                                                     |
| N                                                                              |                                                                                      |
| National Clinical FES Centre                                                   | South 🔀                                                                              |
| (Glanville) Neonatal Intensive Care Unit (NICU) Outside Sarum Entrance level 3 | Central                                                                              |
| Nunton Unit                                                                    | North Level 2                                                                        |
| 0                                                                              |                                                                                      |
| Occupational Health                                                            | South 💢                                                                              |
| OD & People (HR)                                                               | South 🖂                                                                              |
| Odstock Health & Fitness                                                       | Central 🛏                                                                            |
| Odstock Medical LTD OML<br>(Laing Building)                                    | South $=$                                                                            |
| Odstock Ward                                                                   | North Level 4                                                                        |
| Oncology Outpatients                                                           | North Level 3                                                                        |
| Operating Theatres                                                             | North Level 4                                                                        |

#### **CENTRAL**: Detail of wards and departments

**Neonatal Unit** 

Antenatal

Maternity

DAU

Beatrice

**Postnatal** 

NICU