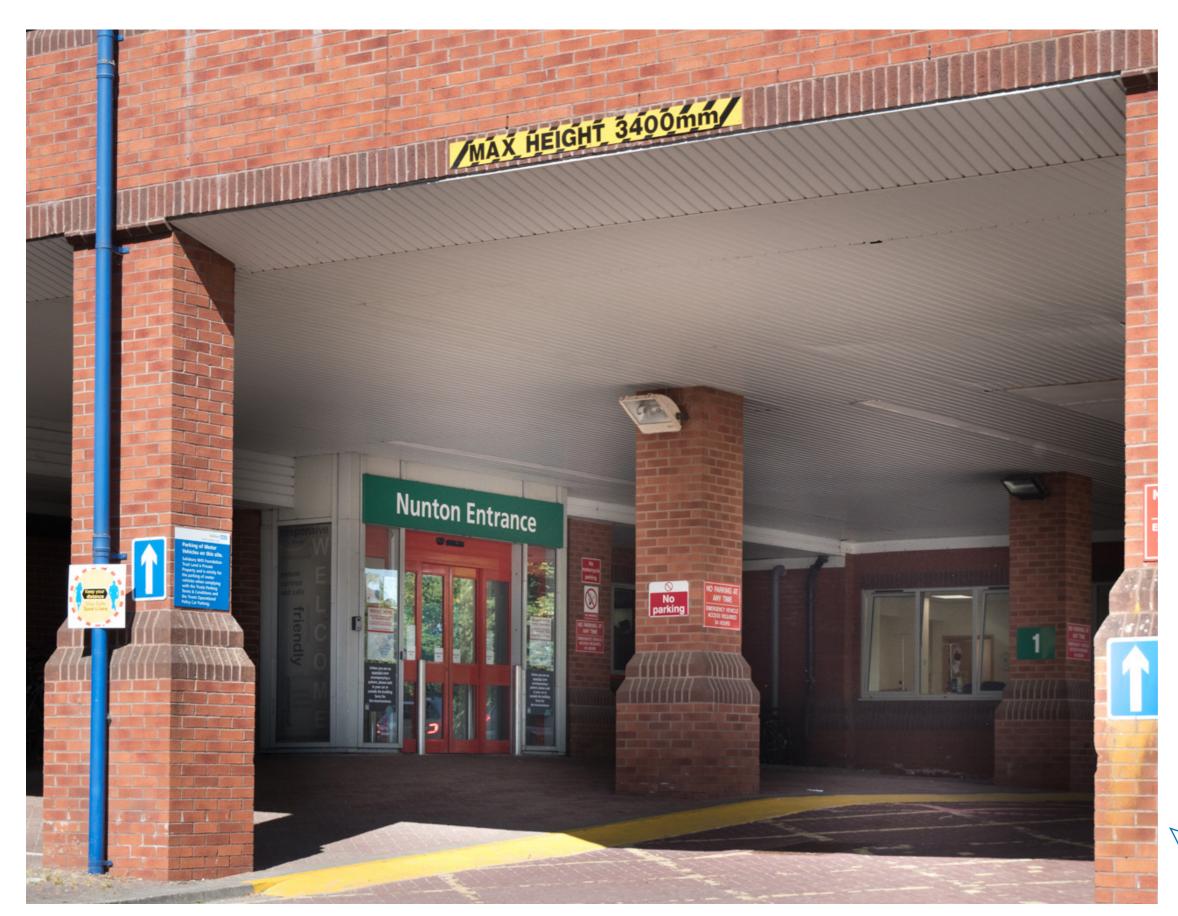

Durrington

Ward (AFU)

Spire Ward

**Nunton Unit** 

**Nunton Entrance** 

Lifts to

level 3 & 4

Stairs to