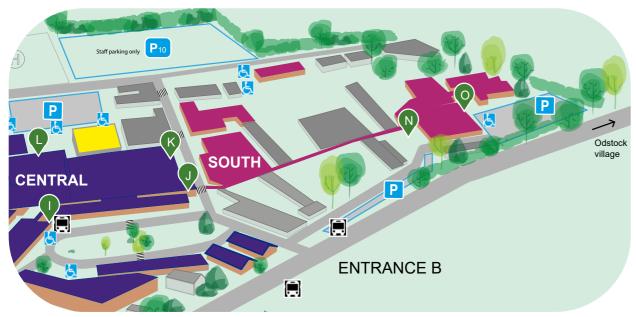

Central and South areas are connected to North Level 4 via the link bridge

- C. Nunton, North Level 2
- D. Springs, North Level 2
- E. A & E/Emergency Dept, North Level 3
- F. Main entrance, North Level 3
- G. Link bridge corridor, North level 4
- H. Sarum, North Level 3
- I. The Green, Central
- J. Hedgerows entrance, Central
- K.SDH Central entrance, Central
- L. Spinal Centre, Central
- M. Maternity, Central
- N. The Laing, South O. The Hospice, South
- Parking
- Disabled parking