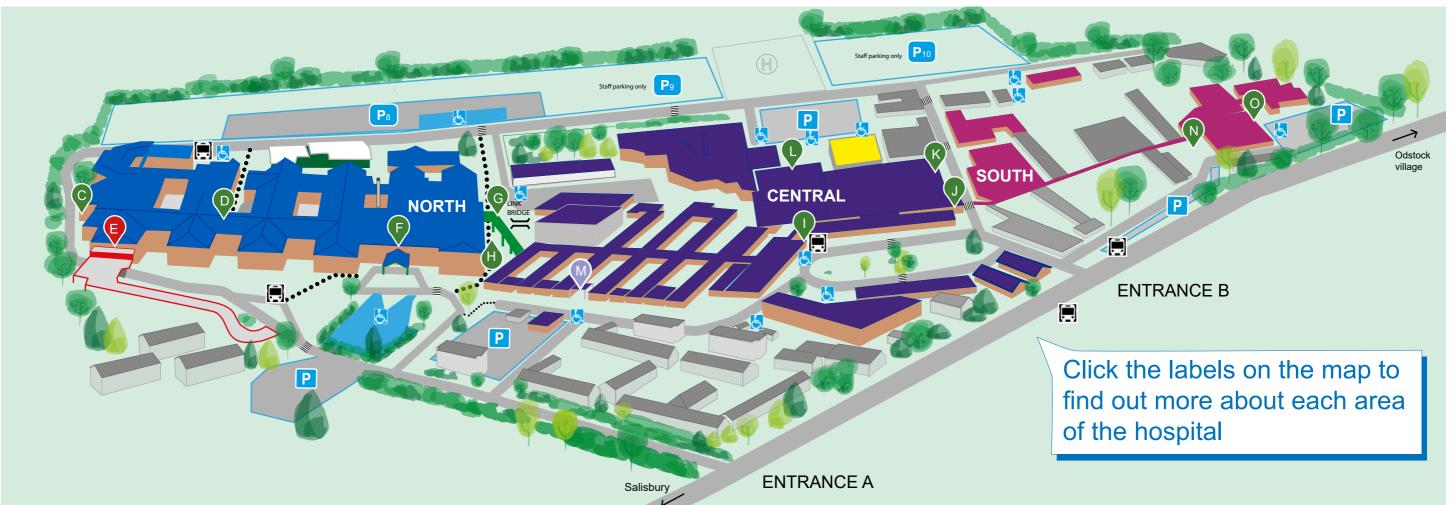

Central and South areas are connected to North Level 4 via the link bridge

- C. Nunton, North Level 2
- D. Springs, North Level 2
- E. A & E/Emergency Dept, North Level 3
- F. Main entrance, North Level 3
- G. Link bridge corridor, North level 4
- H. Sarum, North Level 3
- I. The Green, Central
- J. Hedgerows entrance, Central
- K.SDH Central entrance, Central
- L. Spinal Centre, Central
- M. Maternity, Central
- N. The Laing, South O. The Hospice, South
- Parking
- Disabled parking

Direction of travel around hospital site:

1st stop The Green, Central

- 2nd stop Springs Entrance, North

Staff only areas