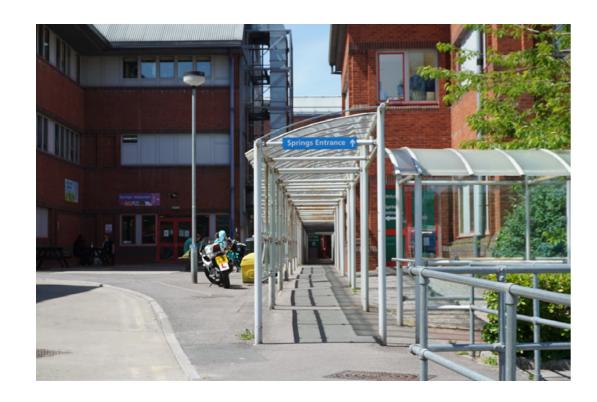

#### NORTH: Detail of floor levels, wards and departments

Springs

Lifts to

level 3 & 4

Restaurant

(outside)

Dermatology

AMU