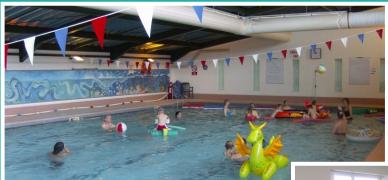

Pool parties - An hours pool party includes inflatables and lifeguard(s). Afterwards, our function rooms can be booked for party games, food and birthday cake. Maximum number of swimmers in each pool:

- Small Pool: 24 Max
- Large Pool: 50 Max

Please note there will need to be a number of adults in the water with the children, this ratio depends on your children's ages, please ask our reception team at the time of booking your party.