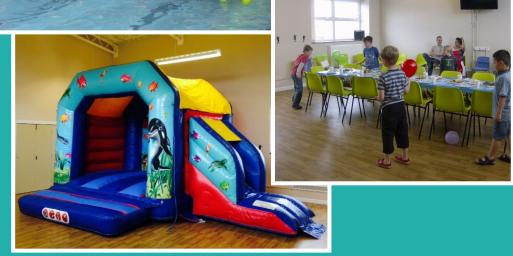

**Bouncy castle parties** - An hour and a half, these parties include a castle, inflatable floor fun and an additional room for you to host food and games for the guests.

## Prices and options

|                                                                                                      |                        | Member price                                                                | Non Member price |
|------------------------------------------------------------------------------------------------------|------------------------|-----------------------------------------------------------------------------|------------------|
| Room hire - per hour                                                                                 |                        | £ 15                                                                        | £ 15             |
| <ul> <li>half day (4 hours)</li> </ul>                                                               |                        | £ 35                                                                        | £ 35             |
| • Full day                                                                                           |                        | £ 60                                                                        | £ 60             |
| You can add an instructor, e.g. Zumba party - ask us for a quote                                     |                        |                                                                             |                  |
| <b>Pool party</b> includes inflatables<br>Min age:                                                   |                        | £ 75                                                                        | £ 85             |
| Add a Zorb<br>Maximum number: 15 children<br>Minimum age:6, maximum: 12, Maximum<br>weight: 12 stone |                        | £ 20                                                                        | £ 20             |
| Party food                                                                                           | Room hire is<br>needed | Prices vary, please email<br>catering@salisbury.nhs.uk or bring<br>your own |                  |
| ADD ON                                                                                               | Bouncy castle          | £ 35                                                                        | £ 40             |
| Bouncy castle party<br>Maximum number:14 children                                                    |                        | £ 70                                                                        | £ 80             |
| Party food                                                                                           | See above              |                                                                             |                  |