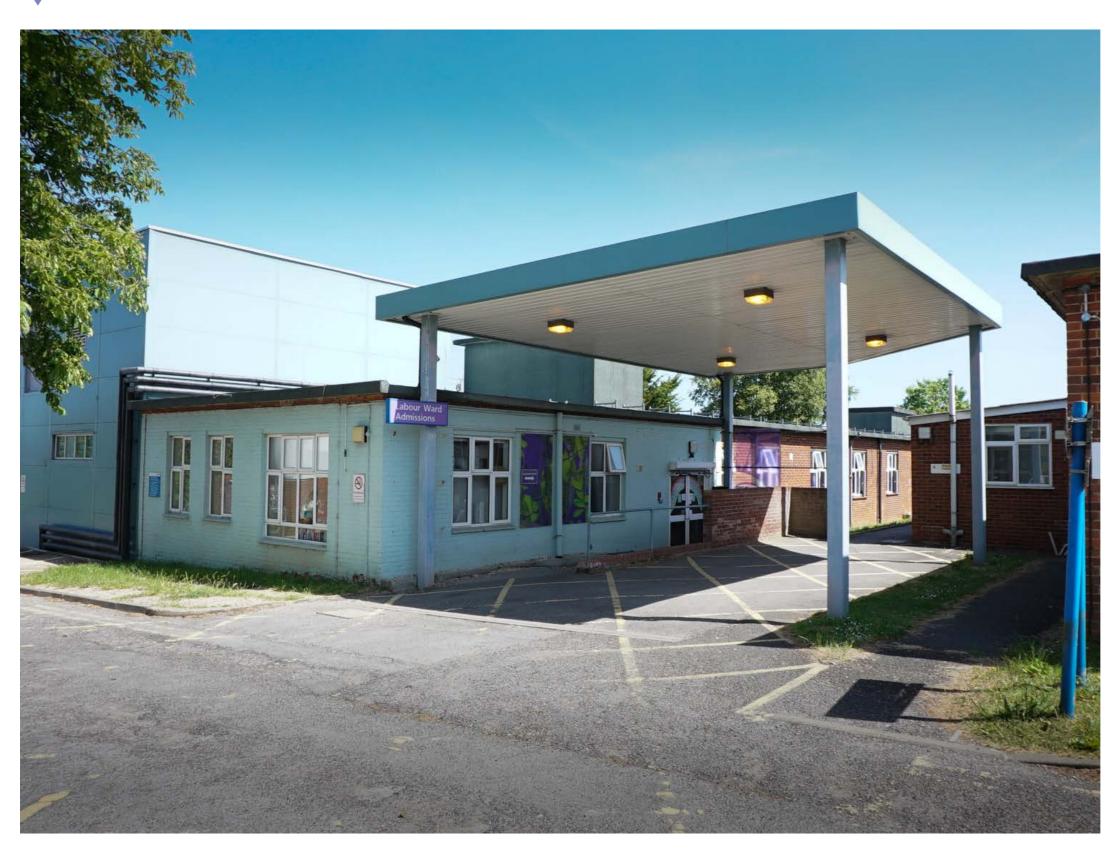

Spinal Unit entrance, Central

Leading to the Spinal Unit and Longford Wards, Central

Nearby car parking and disabled spaces outside Eye Clinic building

Drop off and entrance to Labour Ward admissions

From the Odstock Road use Entrance B, turn left following around The Green, left again and follow the lilac coloured signs