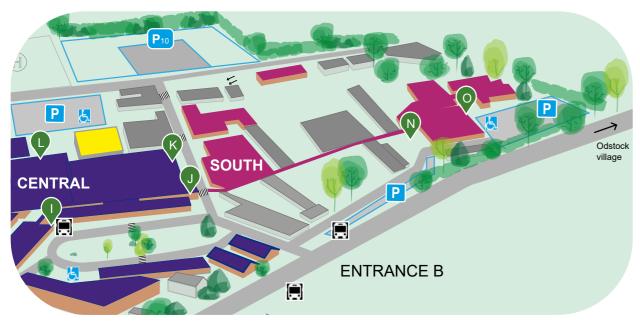

# **CENTRAL**: Detail of wards and departments

**Link Bridge** 

leading to SDH North Level 4

Suite

Outside to: Breast Unit Clinical Psychology Gynae OPD Neonatal Unit Urology Centre

Sarum Entrance

**Breamore Ward** 

Day Surgery Unit **Eye Clinic** 

GP and Spinal X-Ray Salisbury Fertility Centre Spinal Centre

Cashier

Healthcare Library Renal Unit Hedgerows Coffee Shop

Corridor leading to South area

School Unit

# The Green Entrance

PALS (Customer Care)

Department of Sexual Health

Outside to:
CAMS
Diabetes Centre
League of Friends Bungalows
Odstock Health and Fitness
Radio Odstock
Stars Appeal
Toy Box Nursery

# Central Entrance

Bowel
Screening
Pre-operative
Assessment

Neonatal Unit
NICU

Vending

Benson

Beatrice Labour

Antenatal

Beatrice

Maternity

DAU

Postnatal

Ward

Maternity

Reception