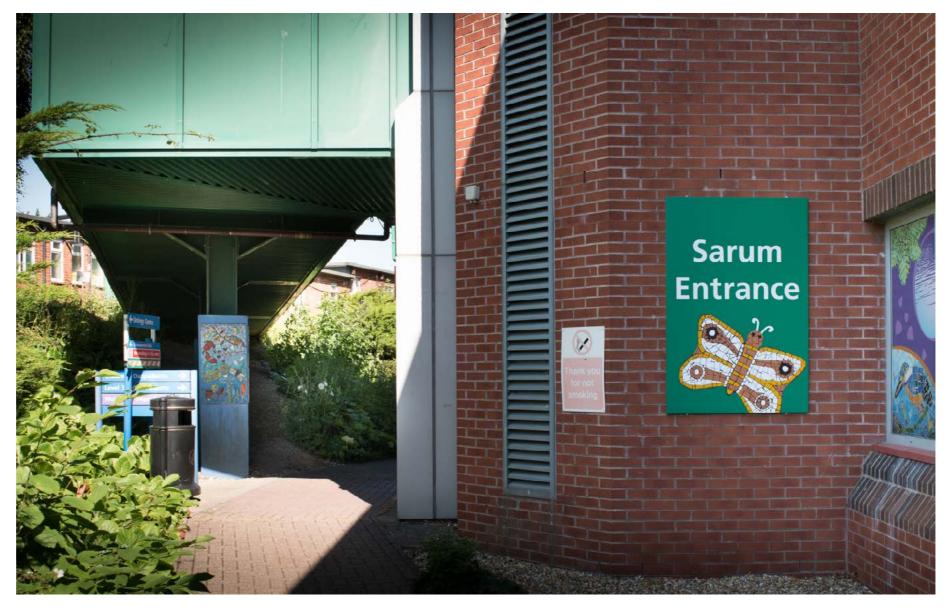

Corridor connecting North Level 4 to Central and South areas

Sarum Entrance, North level 3

Entrance leads to corridors, main reception, toilets, lifts and stairs to all North levels.

Children Outpatients look out for the mosaic trail.