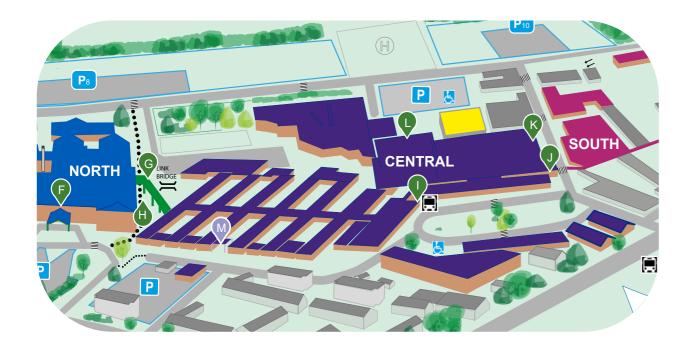

Central and South areas are connected to North Level 4 via the link bridge

| O k | ev to | the | hospital | entrances |
|-----|-------|-----|----------|-----------|
|-----|-------|-----|----------|-----------|

- C. Nunton, North Level 2
- D. Springs, North Level 2
- E. A & E/Emergency Dept, North Level 3
- F. Main entrance, North Level 3
- G. Link bridge corridor, North level 4
- H. Sarum, North Level 3
- I. The Green, Central
- J. Hedgerows entrance, Central
- K.SDH Central entrance, Central
- L. Spinal Centre, Central
- M. Maternity, Central
- N. The Laing, South
- O. The Hospice, South
- Parking

Bus stops
Direction of travel around hospital site:

1 st stop The Green, Central

- 2nd stop Springs Entrance, North

Staff only areas