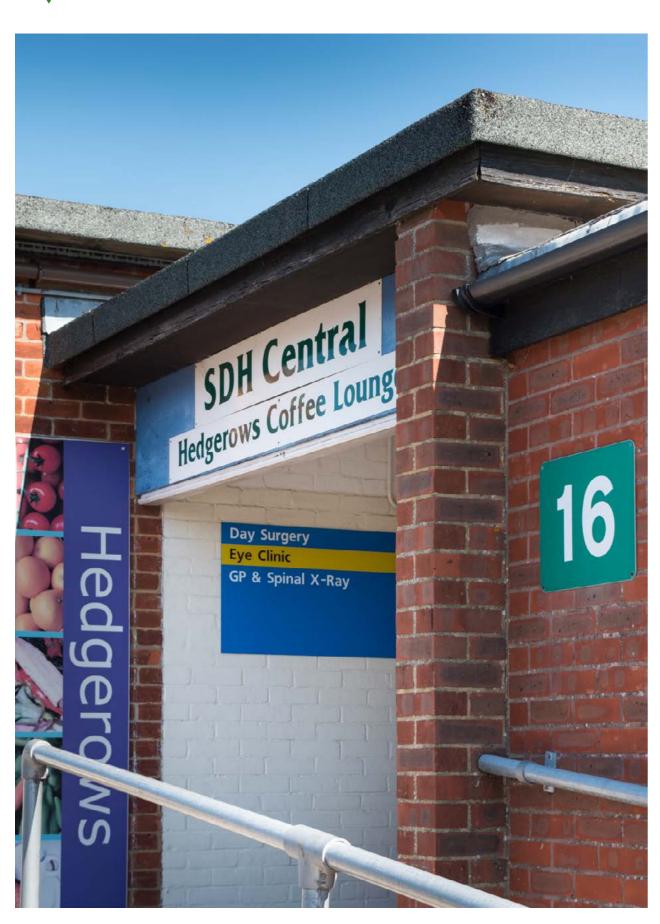

Day Surgery Unit **Eye Clinic** 

GP and Spinal X-Ray Salisbury Fertility Centre Spinal Centre

Cashier

Healthcare Library Renal Unit Hedgerows Coffee Shop

Corridor leading to South area

School Unit

The Green Entrance, Central

**1st** Bus stop around hospital site, close to Day Surgery, GP Spinal Xray and PALS

Corridors leading to South and North level 4 via link bridge

Hedgerows Entrance, Central

Zebra crossing point between Central and South Areas of the hospital

Nearby Hedgerows coffee shop, toilets and Wessex Rehabilitation Unit

Ambulance drop off area and ramp to Central area of hospital

Nearby Hedgerows Coffee Shop, toilets, Day Surgery, GP Spinal Xray, Fertility Clinic and Renal Unit