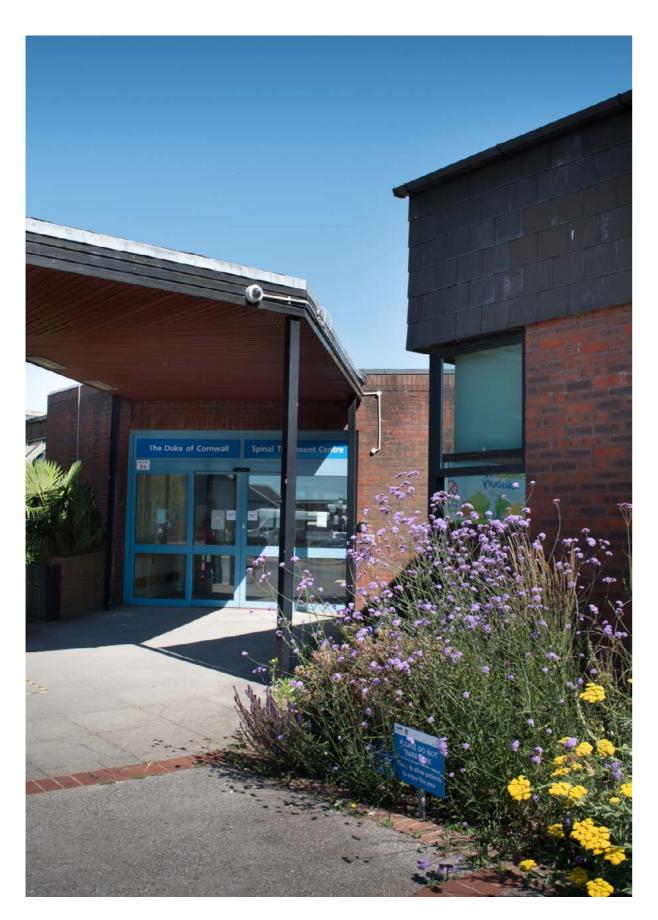

Spinal Unit entrance, Central

Leading to the Spinal Unit and Longford Wards, Central

Nearby car parking and disabled spaces outside Eye Clinic building

Drop off and entrance to Labour Ward admissions

From the Odstock Road use Entrance B, turn left following around The Green, left again and follow the lilac coloured signs