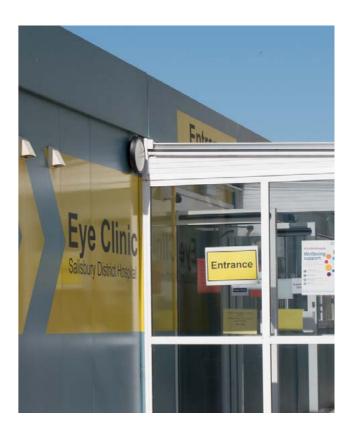

Day Surgery Unit **Eye Clinic** 

GP and Spinal X-Ray Salisbury Fertility Centre Spinal Centre

Cashier

Healthcare Library Renal Unit Hedgerows Coffee Shop

Corridor leading to South area

School Unit

Spinal Unit entrance, Central

Leading to the Spinal Unit and Longford Wards, Central

Nearby car parking and disabled spaces outside Eye Clinic building

Drop off and entrance to Labour Ward admissions

From the Odstock Road use Entrance B, turn left following around The Green, left again and follow the lilac coloured signs