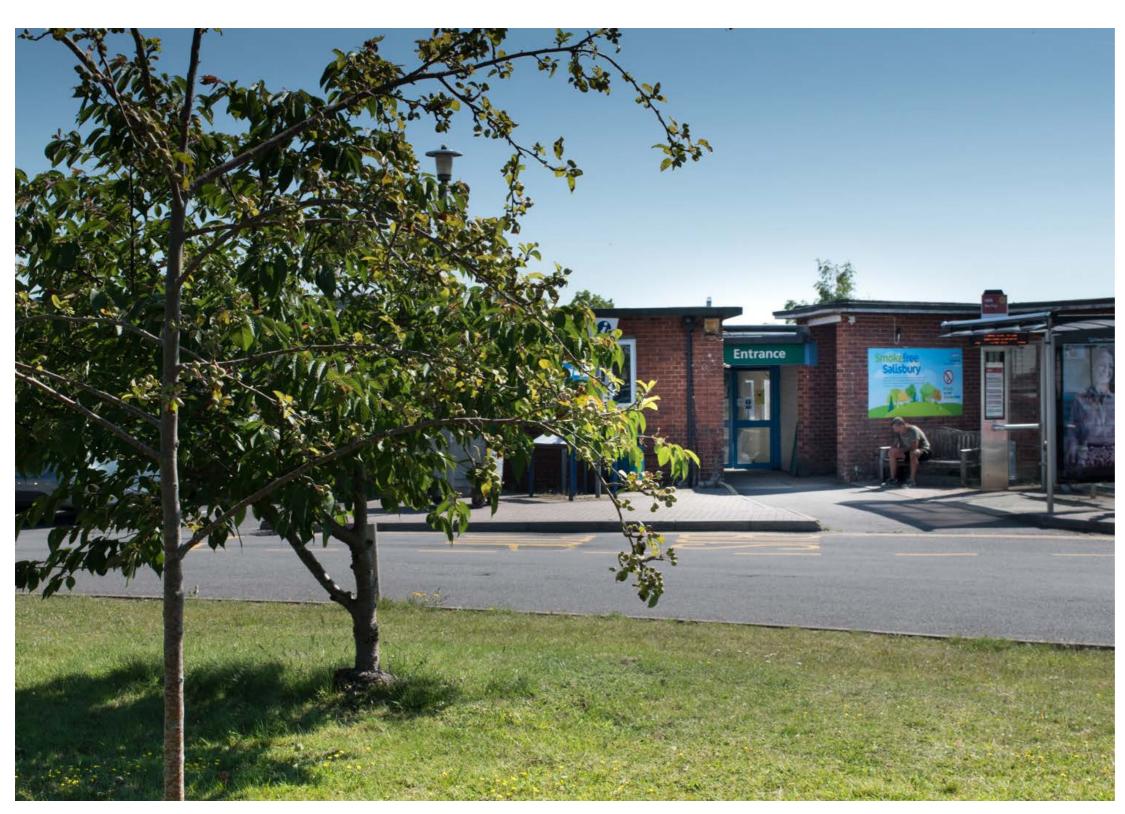

# **SOUTH**: Detail of wards and departments

No parking: this is a dropping off and pick up point for patient transport and emergency vehicles

Springs Entrance, North Level 2

**2nd** Bus stop and car park 8, lead into Springs Entrance North level 2.