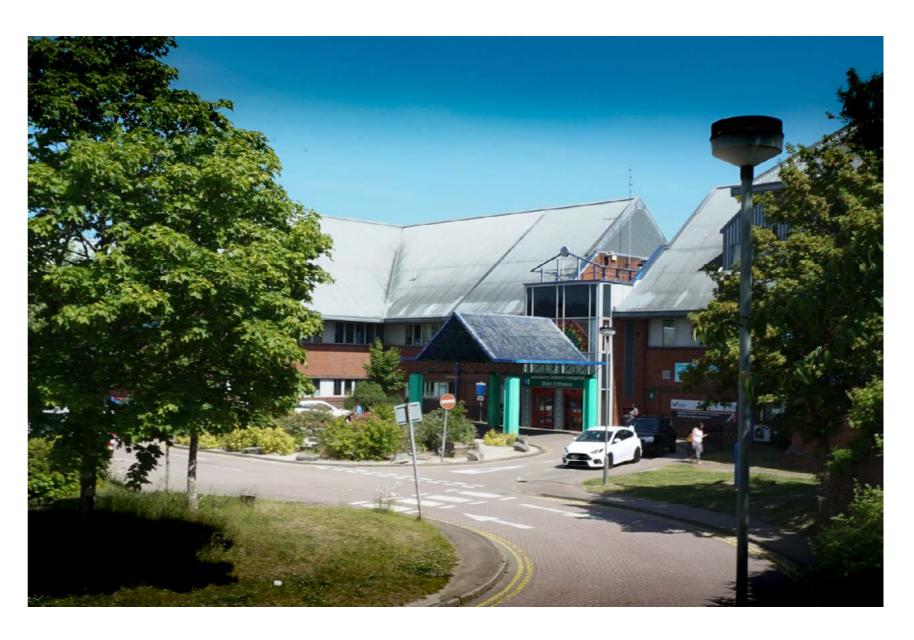

Main Entrance, North Level 3

Main reception area, enquiries, toilets, coffee shop, WH Smiths and charity shops Leading to main corridors, lifts and stairs to all North levels

3rd bus stop around hospital site