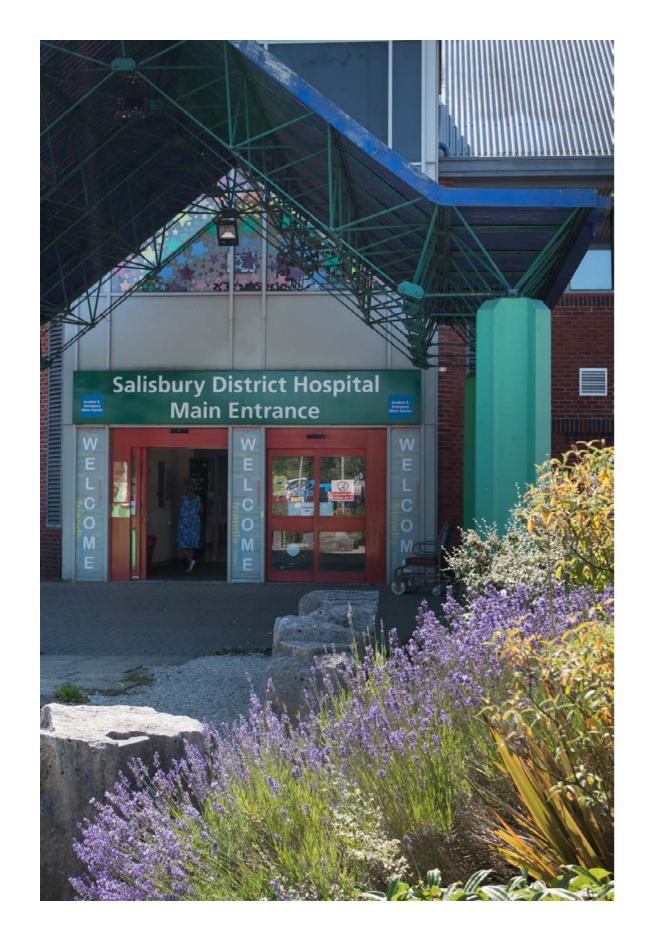

Main Entrance, North Level 3

Main reception area, enquiries, toilets, coffee shop, WH Smiths and charity shops Leading to main corridors, lifts and stairs to all North levels

3rd bus stop around hospital site