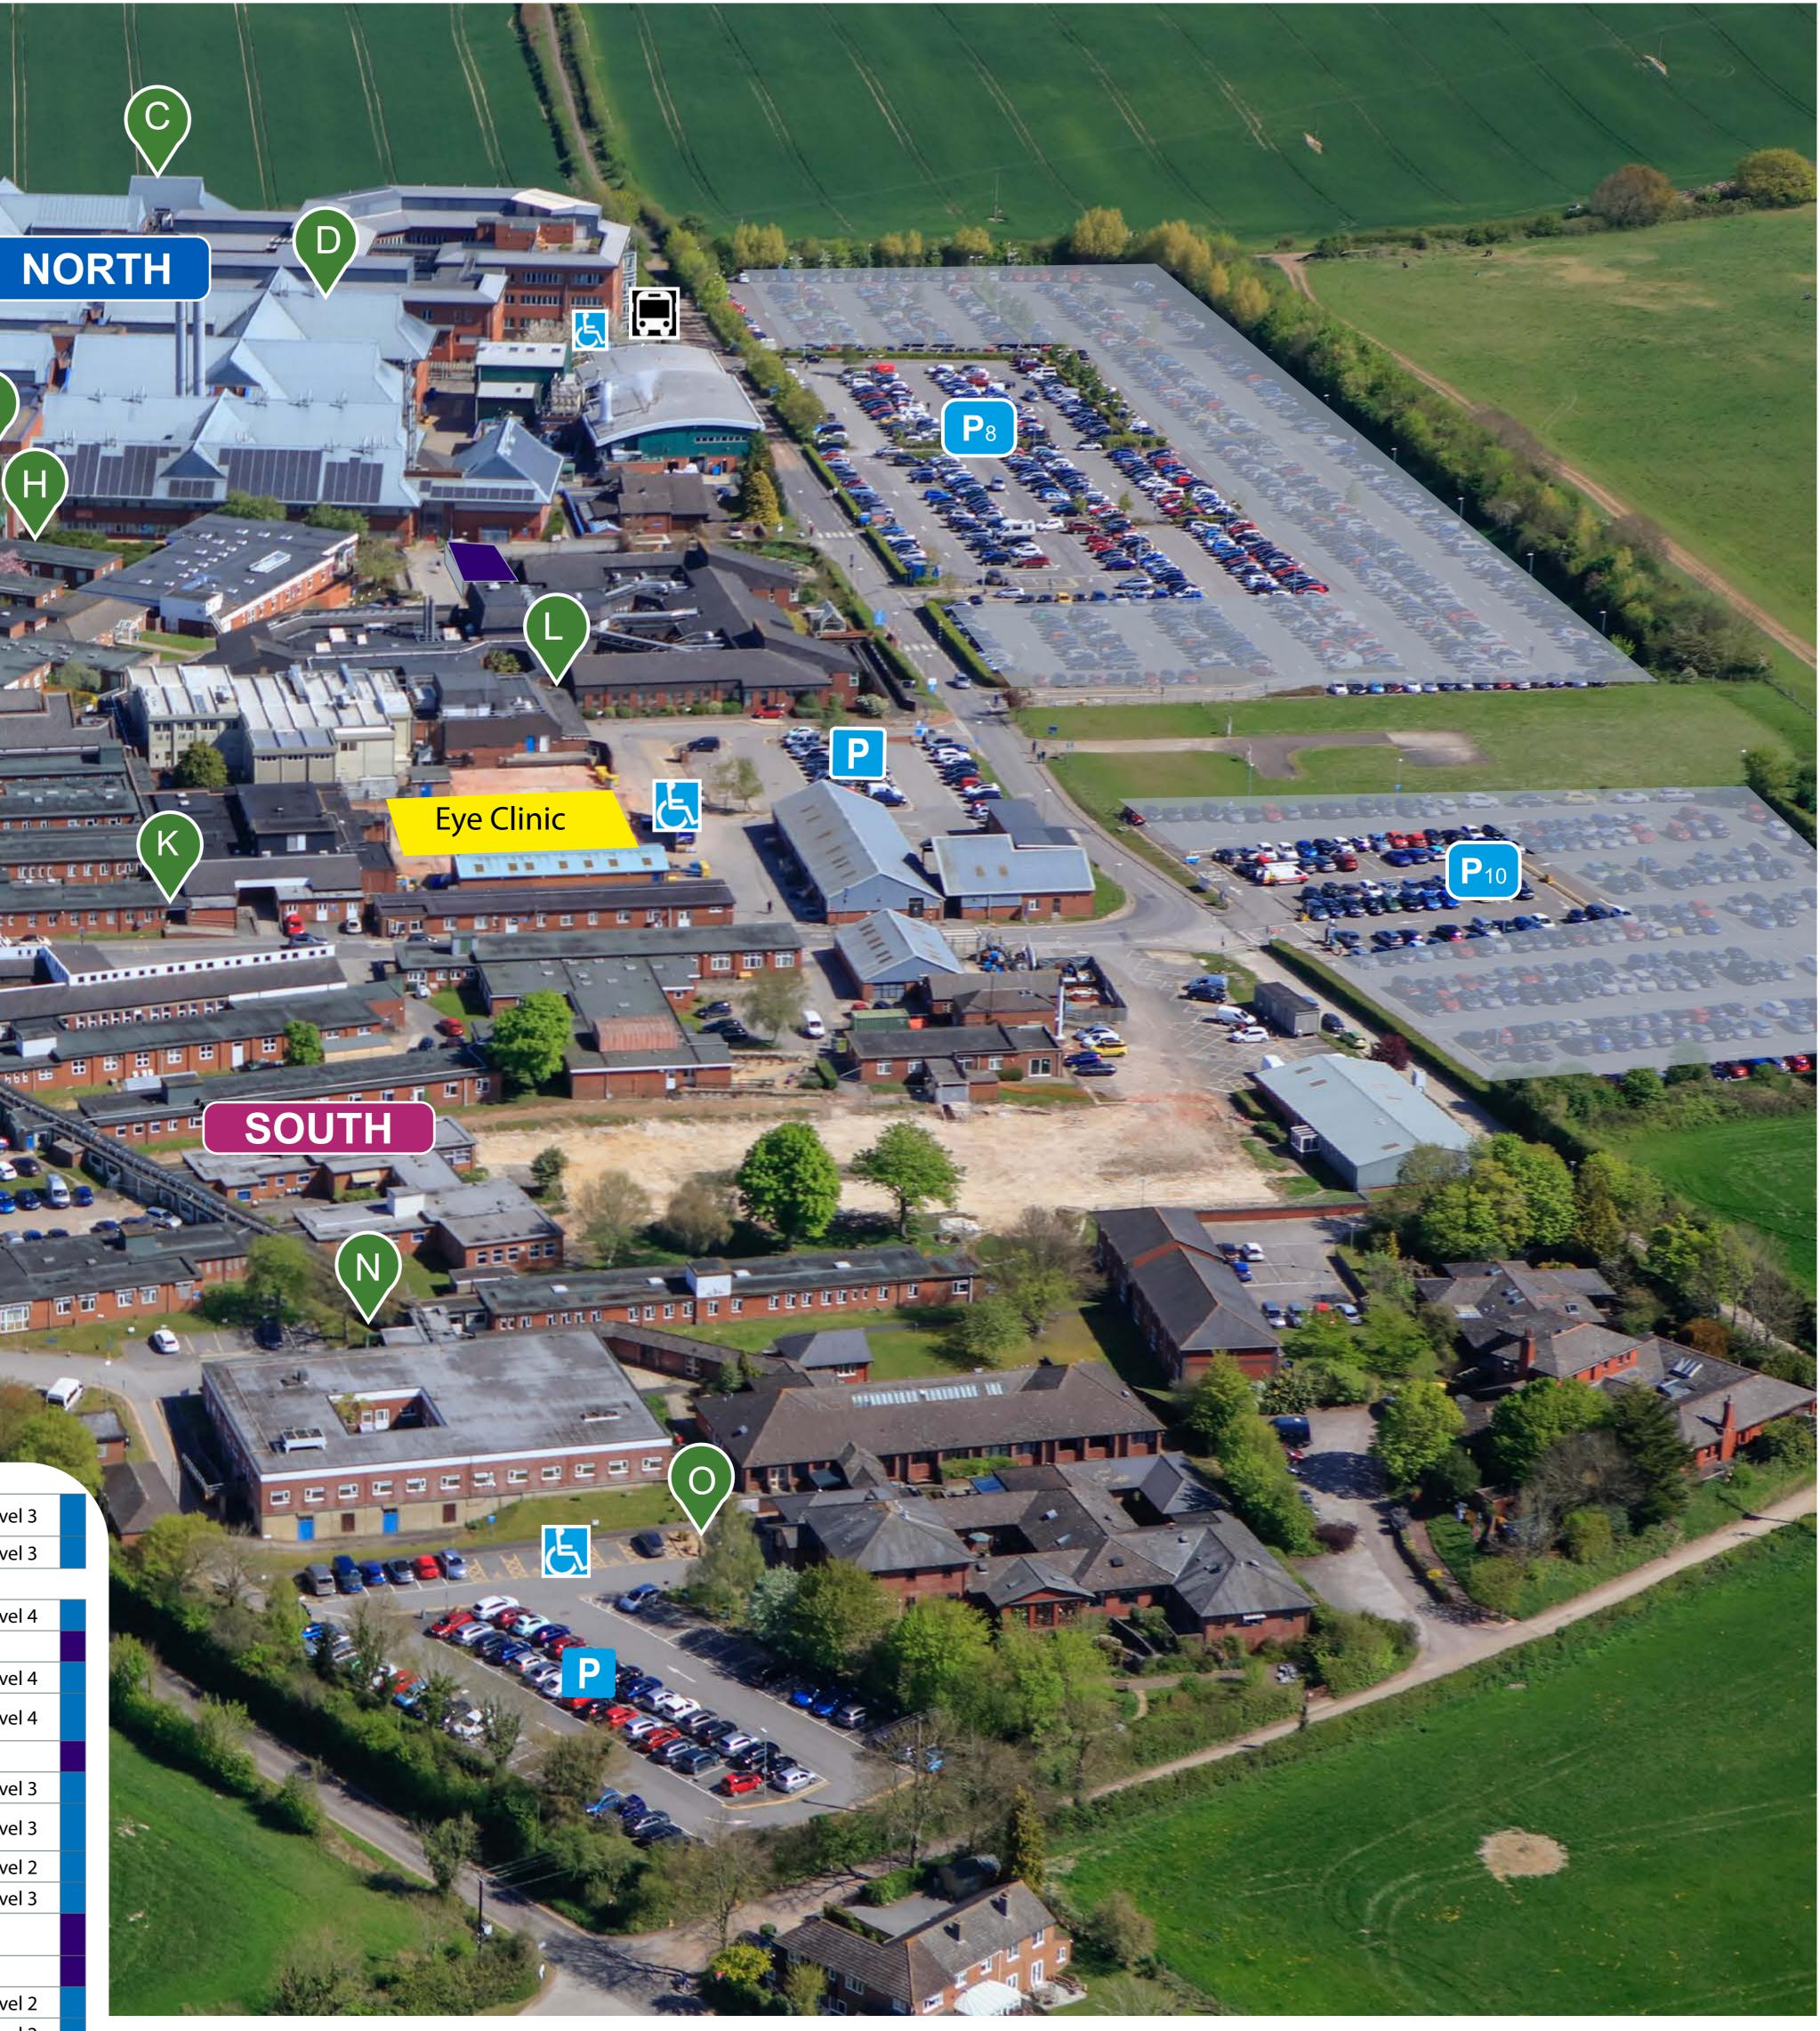

## Key to the hospital entrances

C. Nunton, Level 2
D. Springs, level 2
E. A & E/Emergency Dept, Level 3
F. Main entrance, level 3
G. Link bridge corridor, level 4
H. Sarum, level 3
I. The Green, Central

J. Hedgerows entrance, Central

K. SDH Central

L. Spinal Centre, Central

M. Maternity, Central

- N. The Laing, South
- O. The Hospice, South

## Parking

Disabled parking

Central and South areas are connected to North Level 4 via the link bridge

Central ntral uth South