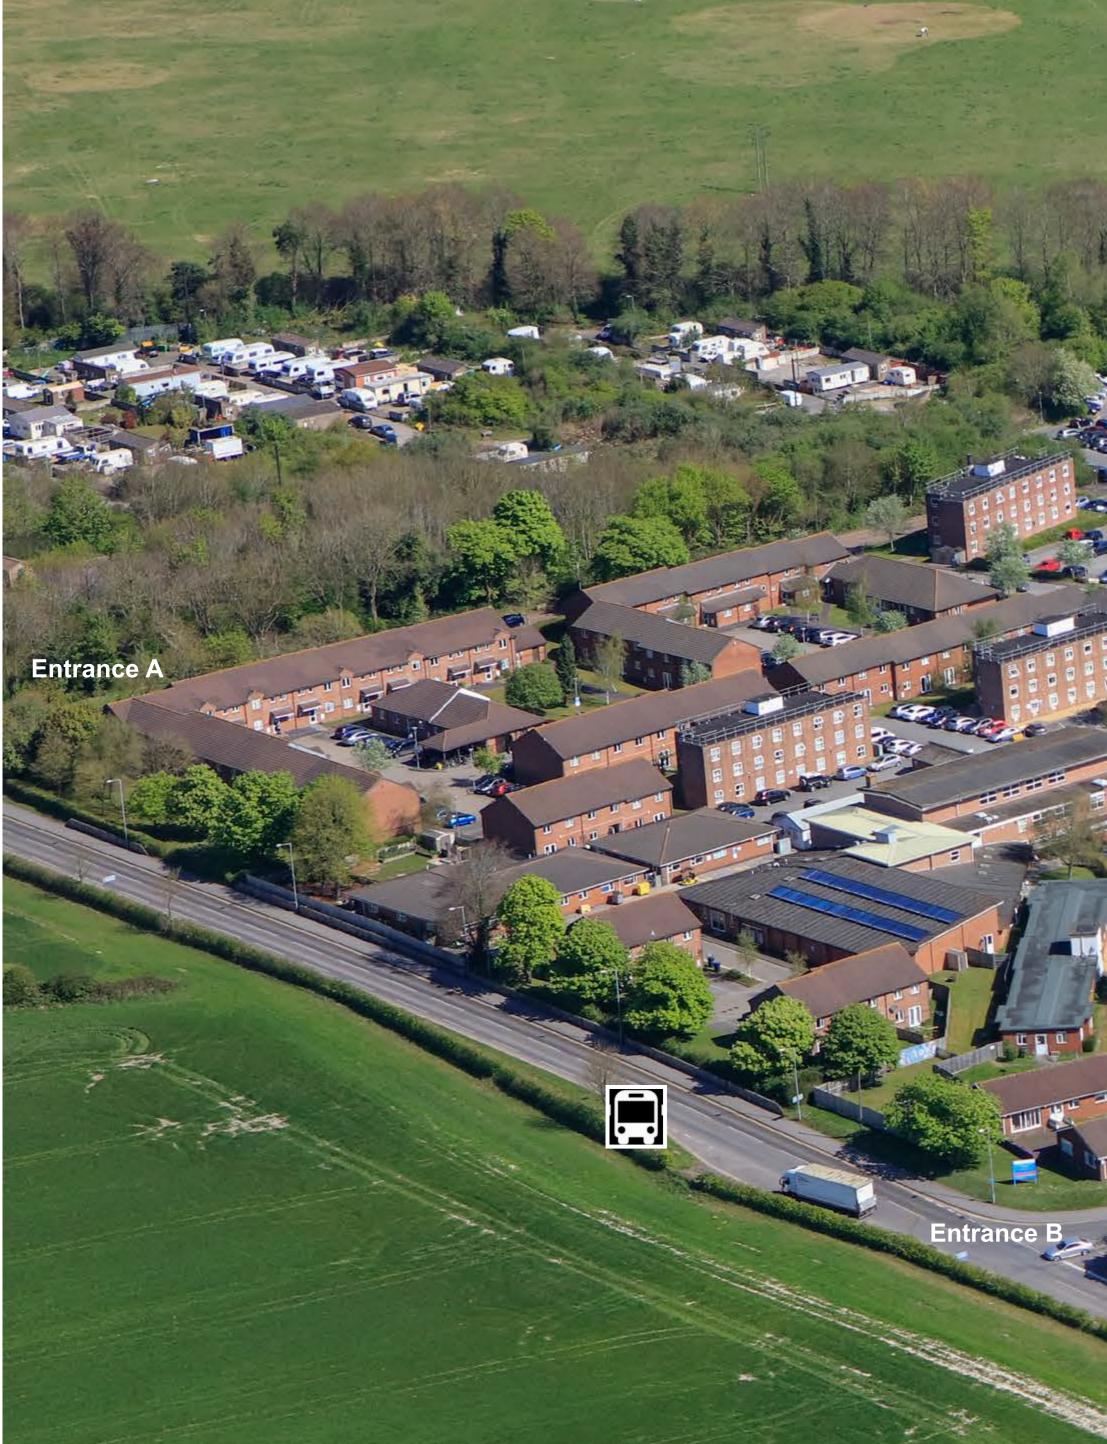

## Key to the hospital entrances

C. Nunton, Level 2
D. Springs, level 2
E. A & E/Emergency Dept, Level 3
F. Main entrance, level 3
G. Link bridge corridor, level 4
H. Sarum, level 3
I. The Green, Central