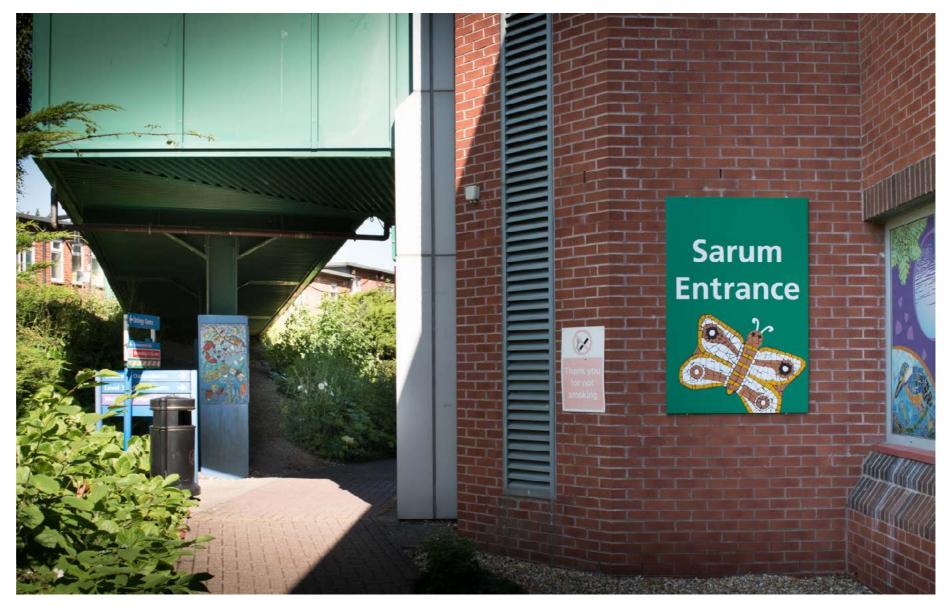

Leading to main corridors, lifts and stairs to all North levels

**3rd** bus stop around hospital site

Corridor connecting North Level 4 to Central and South areas

Sarum Entrance, North level 3

Entrance leads to corridors, main reception, toilets, lifts and stairs to all North levels.