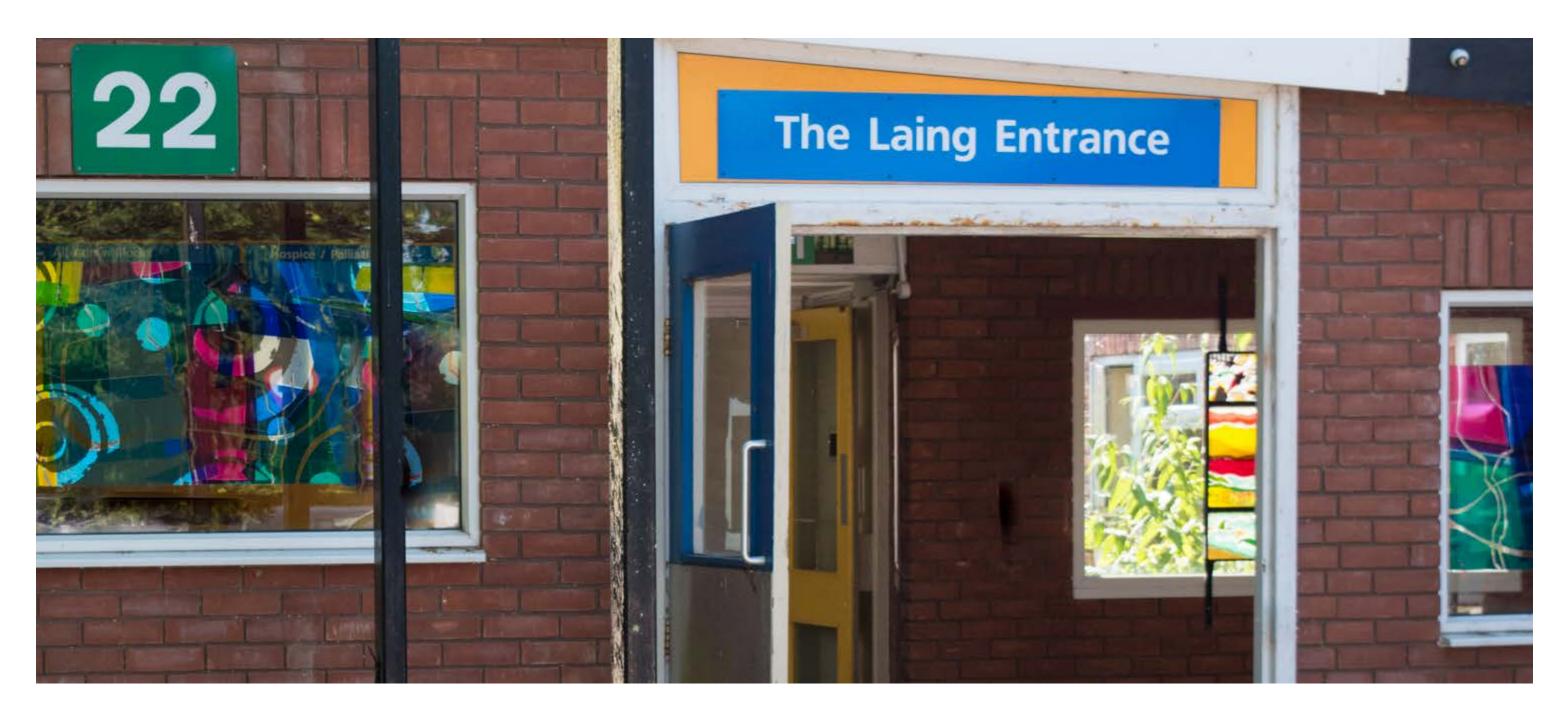

Nearby car parking

Corridors leading to Glanville Centre, Laing Building and Hospice

The Hospice car park with disabled parking, pathway leading into Glanville Centre and South corridors