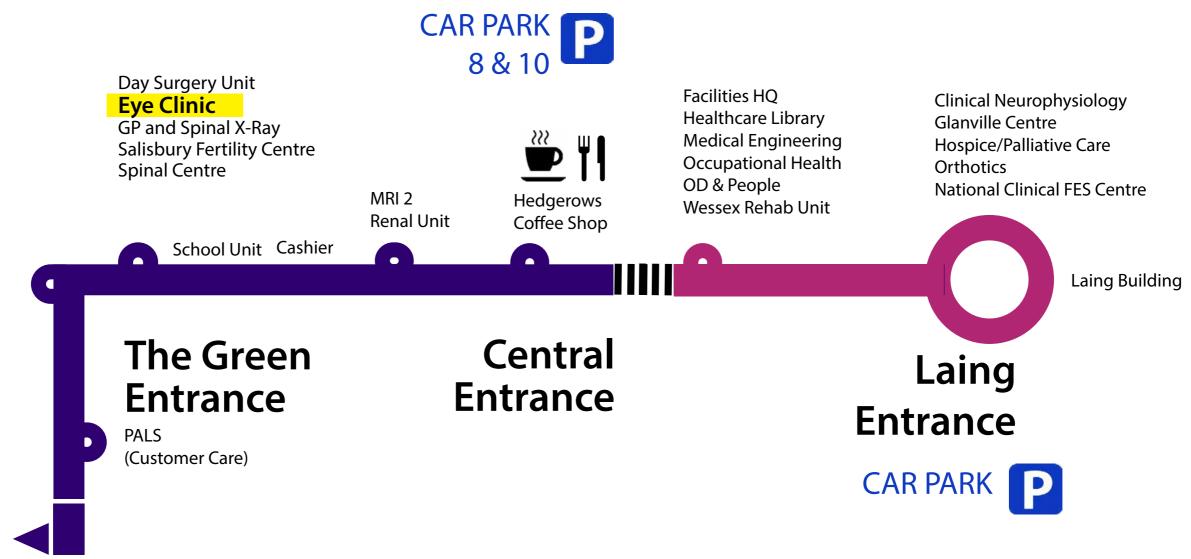

#### Day Surgery Unit Eye Clinic

**GP** and Spinal X-Ray Salisbury Fertility Centre **Spinal Centre** 

Corridor leading to South area

School Unit Cashier

#### The Green **Entrance**

PALS (Customer Care)

Department of Sexual Health

League of Friends Bungalows

#### **Central Entrance**

Outside to:

CAMS **Diabetes Centre Odstock Health and Fitness** Radio Odstock Stars Appeal **Toy Box Nursery** 

Return to main map

Benson Suite

**Beatrice Labour** Ward **Maternity Reception Beatrice Birth Unit** 

Children Outpatients look out for the mosaic trail.

The Green Entrance, Central

**1st** Bus stop around hospital site, close to Day Surgery, GP Spinal Xray, PALS and MRI 2

Corridors leading to South and North level 4 via link bridge

Hedgerows Entrance, Central

Zebra crossing point between Central and South Areas of the hospital

Nearby Hedgerows coffee shop, toilets and Wessex Rehabilitation Unit

Ramp to Central area of hospital

Nearby Hedgerows Coffee Shop, toilets, Day Surgery, GP Spinal Xray, Fertility Clinic, Renal Unit and MRI 2