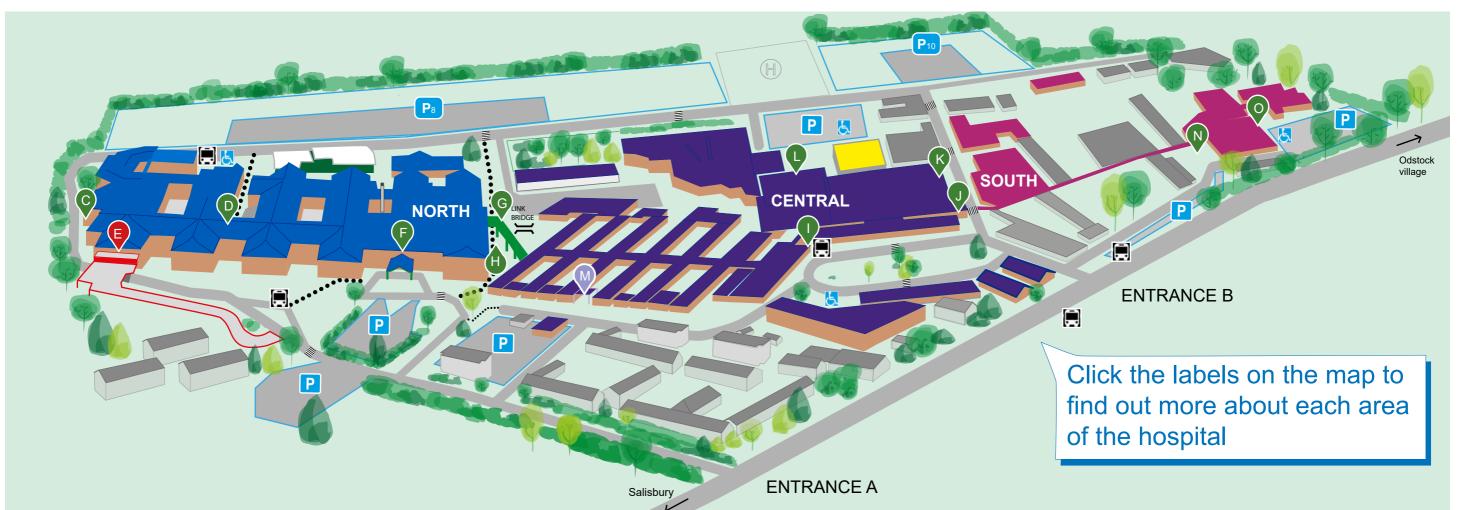

#### NORTH: Detail of floor levels, wards and departments

level 3 & 4

Stairs to

level 3 & 4

**Nunton Entrance** 

Nunton Unit/The Lounge

level 3 & 4

Stairs to

level 3 & 4

Restaurant

Lifts to

Î

level 3 & 4

Dermatology

AMU

**Durrington Suite** 