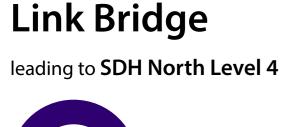

Central and South areas are connected to North Level 4 via the link bridge

| C | Key to | the | hospital | entrances |
|---|--------|-----|----------|-----------|
|---|--------|-----|----------|-----------|

Children Outpatients look out for the mosaic trail.

The Green Entrance, Central

**1st** Bus stop around hospital site, close to Day Surgery, GP Spinal Xray, PALS and MRI 2

Corridors leading to South and North level 4 via link bridge