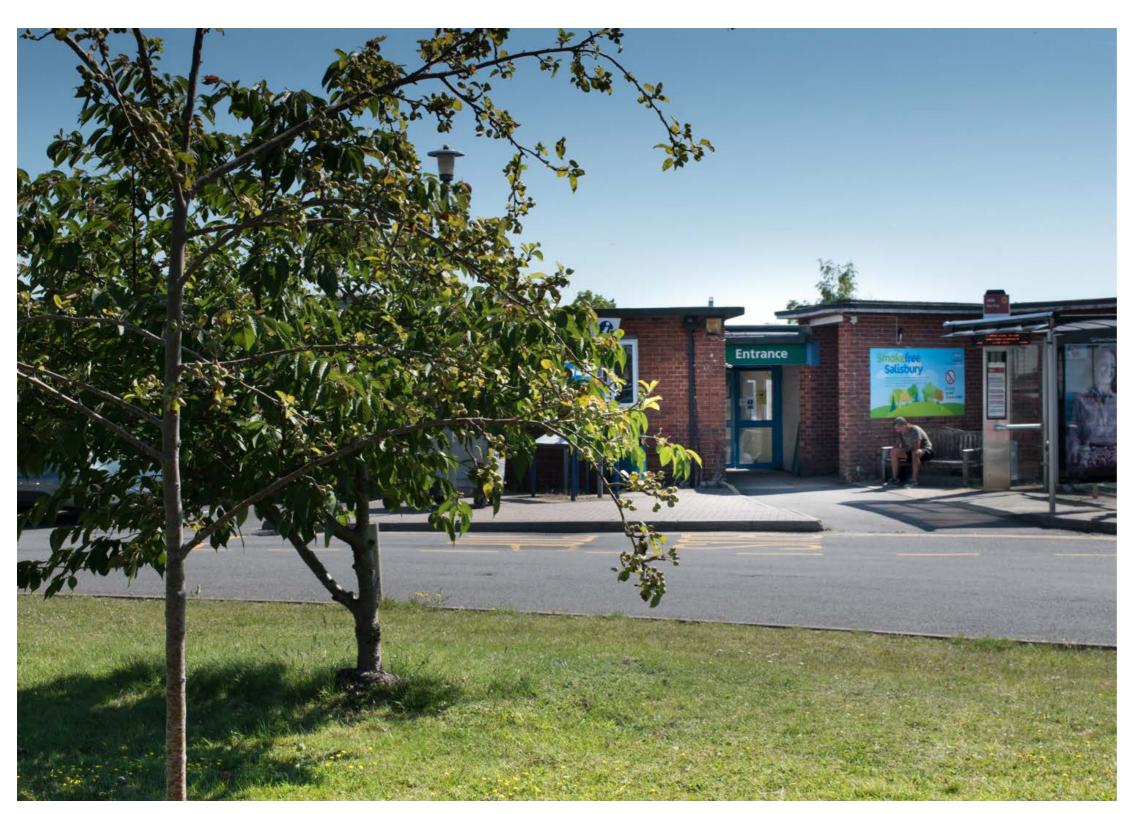

**2nd** Bus stop and car park 8, lead into Springs Entrance North level 2.

Restaurant, toilets, ward areas and lifts to all levels

A & E / EMERGENCY entrance, North Level 3

From the Odstock Road, turn in main hospital Entrance A.