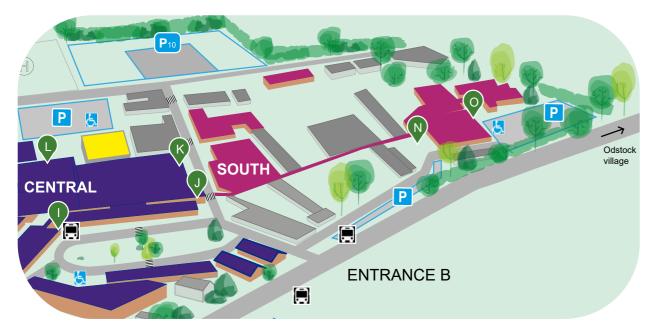

#### **SOUTH**: Detail of wards and departments

Main corridor leading to CENTRAL &

NORTH

No parking: this is a dropping off and pick up point for patient transport and emergency vehicles

Springs Entrance, North Level 2

Hedgerows Entrance, Central

Zebra crossing point between Central and South Areas of the hospital

Nearby Hedgerows coffee shop, toilets and Wessex Rehabilitation Unit

Ramp to Central area of hospital

Nearby Hedgerows Coffee Shop, toilets, Day Surgery, GP Spinal Xray, Fertility Clinic, Renal Unit and MRI 2

Spinal Unit entrance, Central

Leading to the Spinal Unit and Longford Wards, Central

Nearby car parking and disabled spaces outside Eye Clinic building

Drop off and entrance to Labour Ward admissions

From the Odstock Road use Entrance A, turn right to Maternity Department following the lilac signs.

Nearby car parking

Corridors leading to Glanville Centre, Laing Building and Hospice

The Hospice car park with disabled parking, pathway leading into Glanville Centre and South corridors