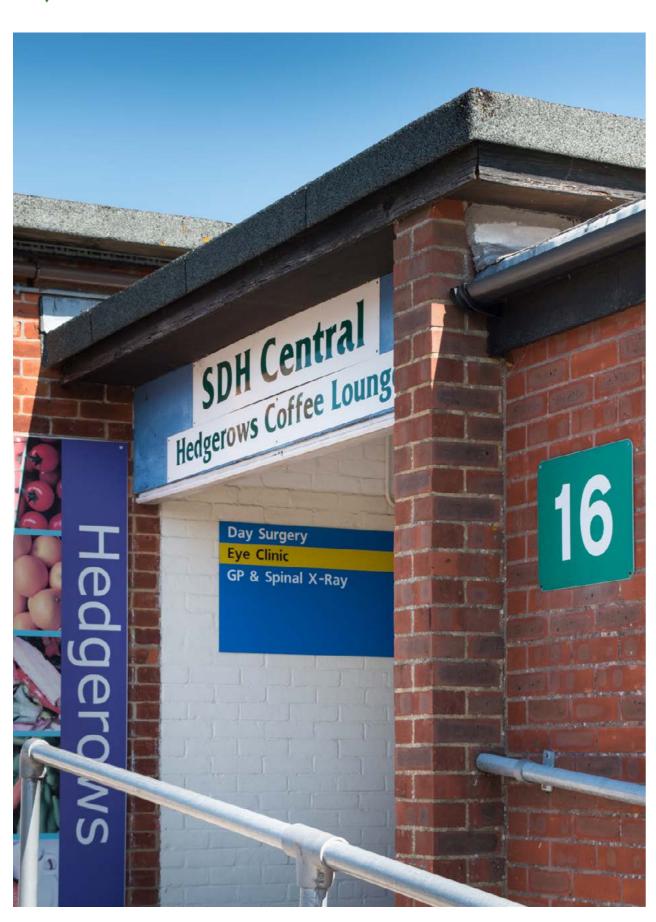

Hedgerows Entrance, Central

Zebra crossing point between Central and South Areas of the hospital

Nearby Hedgerows coffee shop, toilets and Wessex Rehabilitation Unit

Ramp to Central area of hospital

Nearby Hedgerows Coffee Shop, toilets, Day Surgery, GP Spinal Xray, Fertility Clinic, Renal Unit and MRI 2

#### Day Surgery Unit Eye Clinic

**GP** and Spinal X-Ray Salisbury Fertility Centre **Spinal Centre** 

Corridor leading to South area

School Unit Cashier