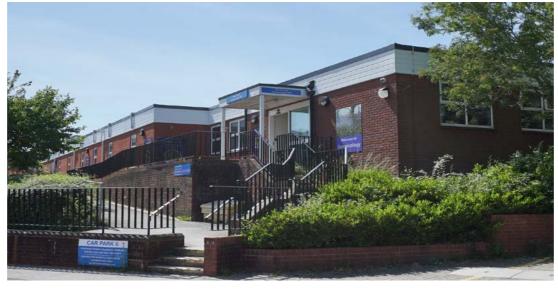

The A & E / Emergency ramp is at the bottom of the slope on the left

Follow red A & E signs

Note: Drop off only at entrance to A & E , there is nearby car parking

Main Entrance, North Level 3

Main reception area level 3, enquiries, toilets, coffee shop, WH Smiths and charity shops

Leading to main corridors, lifts and stairs to all North levels

**3rd** bus stop around hospital site

Corridor connecting North Level 4 to Central and South areas

Sarum Entrance, North level 3

Entrance leads to corridors, main reception, toilets, lifts and stairs to all North levels.