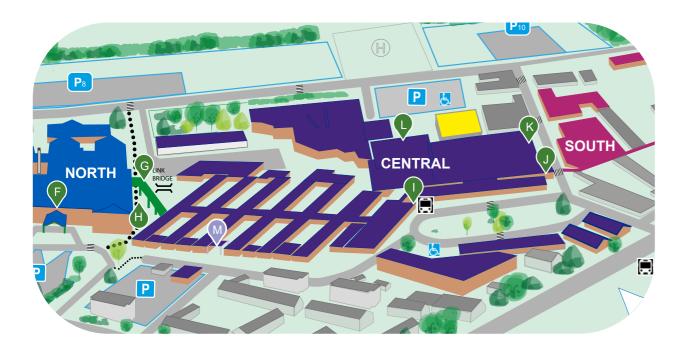

Central and South areas are connected to North Level 4 via the link bridge

| C | Key to | the | hospital | entrances |
|---|--------|-----|----------|-----------|
|---|--------|-----|----------|-----------|

- C. Nunton, North Level 2
- D. Springs, North Level 2
- E. A & E/Emergency Dept, North Level 3
- F. Main entrance, North Level 3
- G. Link bridge corridor, North level 4
- H. Sarum, North Level 3
- I. The Green, Central
- J. Hedgerows entrance, Central
- K.SDH Central entrance, Central
- L. Spinal Centre, Central
- M. Maternity, Central
- N. The Laing, South
- O. The Hospice, South
- Parking

Disabled parkin

Bus stops
Direction of travel around hospital site:

1 st stop The Green, Central

2nd stop Springs Entrance, North

3rd stop Main Entrance, North