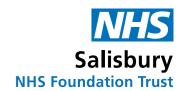

Central and South areas are connected to North Level 4 via the link bridge

| C | Key to | the | hospital | entrances |
|---|--------|-----|----------|-----------|
|---|--------|-----|----------|-----------|

- C. Nunton, North Level 2
- D. Springs, North Level 2
- E. A & E/Emergency Dept, North Level 3
- F. Main entrance, North Level 3
- G. Link bridge corridor, North level 4
- H. Sarum, North Level 3
- I. The Green, Central
- J. Hedgerows entrance, Central
- K.SDH Central entrance, Central
- L. Spinal Centre, Central
- M. Maternity, Central
- N. The Laing, South
- O. The Hospice, South
- Parking

Disabled parkin

Bus stops
Direction of travel around hospital site:

1 st stop The Green, Central

2nd stop Springs Entrance, North

3rd stop Main Entrance, North