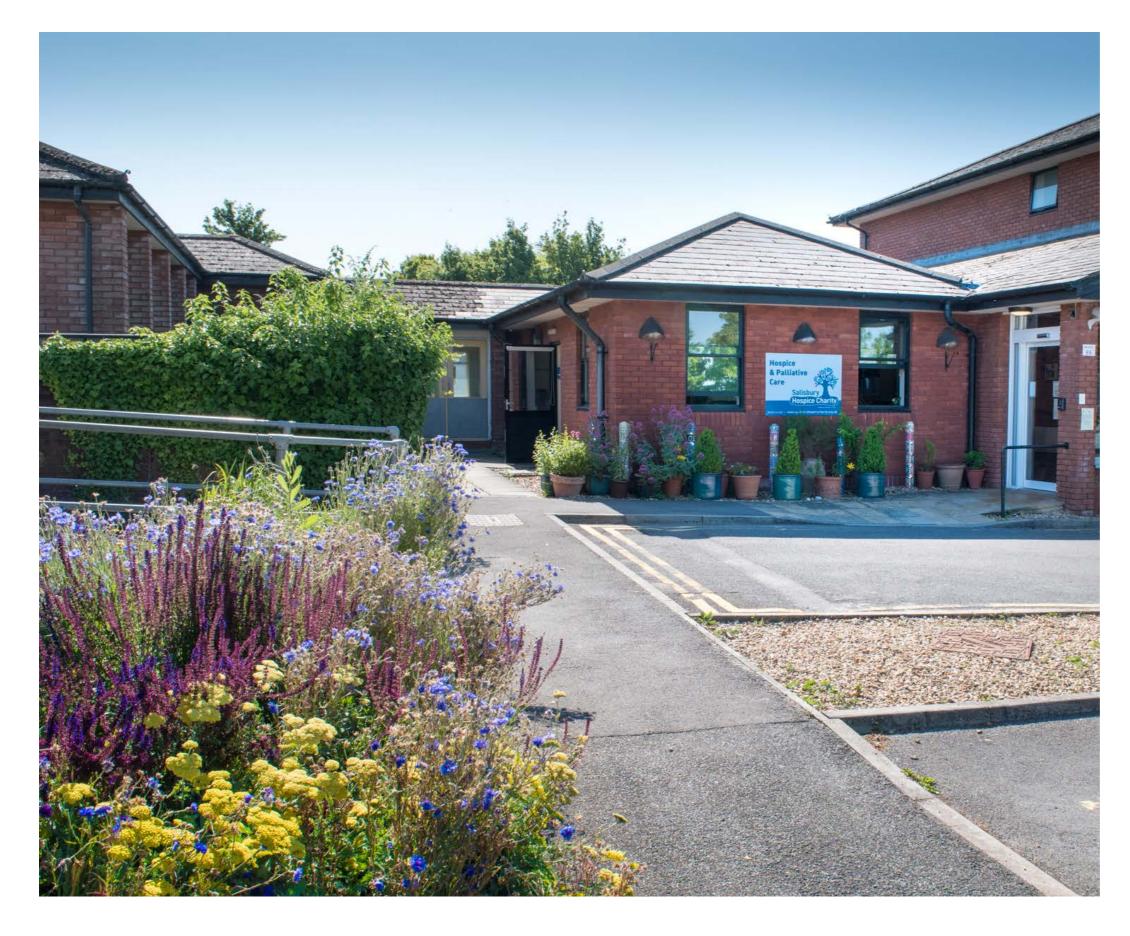

Nearby car parking

Corridors leading to Glanville Centre, Laing Building and Hospice

The Hospice car park with disabled parking, pathway leading into Glanville Centre and South corridors